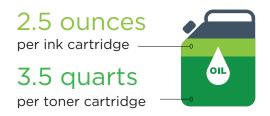

## REDUCE YOUR CARBON FOOTPRINT EVEN MORE WITH PRINTRELEAF

 PrintReleaf offsets the environmental impact of your paper consumption by planting a tree for every 8,333 pages printed

 Easily integrates with Clover's MPS remote monitoring software

 Monthly reporting enables you to document your sustainability achievements

**SINCE 2015,** 

Clover And Our
Customers Have
Reforested Over
700,000 TREES!