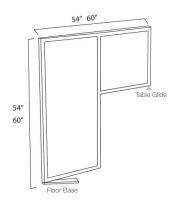

#### **Additional Information**

- Panel material options:
  - Full panel Claridge Glass, Diffuser, and Acrylic
  - Partial panel Acoustic
- 1/4" Diffuser and Acrylic panel thickness
- 1/2" Acoustic panel thickness
- Table glide extends from 3/4" to 1-3/4" from the unit to rest on table top - call for custom sizes

# Standard Sizes (H x W)

54" x 54" 60" x 60"

Floor Base

Table Glide Base