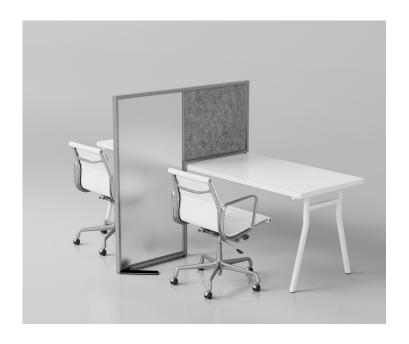

# **Desk-Over**Room & Desk Dividers

Desk-Over Divider is a thoughtfully designed room or desk divider add-on that easily rests on existing tables and work surfaces to help create physical separation between employees. No permanent mounting is required, no drilling is required, and setup is easy. Available in a range of acoustic colors.

- Large Panel: available in clear glass, clear acrylic, and diffuser acrylic
- Small Panel: available in 5 standard acoustic colors, 15 optional colors
- Glass and acrylic panels are bacteria resistant, wipeable surfaces
- Glass surface option is writeable
- Fast installation, no permanent mounting required
- Modular and easily movable as business needs change
- Standard sizes: 54" x 54" and 60" x 60"

### **Full Panel Options**

Clear Glass Acrylic

Diffuser