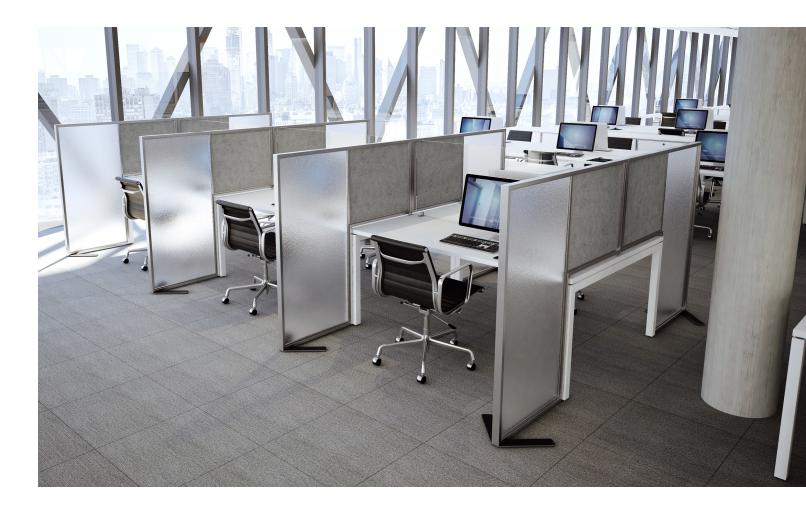

# **Desk-Over**Room & Desk Dividers

Desk-Over Divider is a thoughtfully designed room or desk divider add-on that easily rests on existing tables and work surfaces to help create physical separation between employees. No permanent mounting is required, no drilling is required, and setup is easy. Available in a range of acoustic colors.

- Large Panel: available in clear glass, clear acrylic, and diffuser acrylic
- Small Panel: available in 5 standard acoustic colors, 15 optional colors
- Glass and acrylic panels are bacteria resistant, wipeable surfaces
- Glass surface option is writeable
- Fast installation, no permanent mounting required
- Modular and easily movable as business needs change
- Standard sizes: 54" x 54" and 60" x 60"