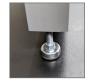

#### **Additional Information**

- Panel material options:
  - Full panel Claridge Glass, Diffuser, and Acrylic
  - Partial panel Acoustic
- 1/4" Diffuser and Acrylic panel thickness
- 1/2" Acoustic panel thickness
- Table glide extends from 3/4" to 1-3/4" from the unit to rest on table top - call for custom sizes

# Standard Sizes (H x W)

54" x 54" 60" x 60"

Floor Base

Table Glide Base