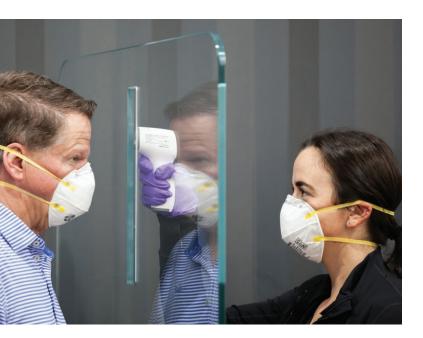

## **OVERVIEW**

As an essential business serving healthcare providers and government agencies during the current COVID-19 pandemic, the safety and wellbeing of our employees and customers is our highest priority. To contain the virus and keep people safe as they continue to work, we transformed our mobile product into a shield with a cutout to facilitate taking temperatures from a safe distance.

Not only does the shield provide an extra layer of protection during the screening process, but also that it can be wiped clean of all germs, thanks to the non-porous nature of glass.

Call Us: (800) 821-4430 www.aaasolutions.com