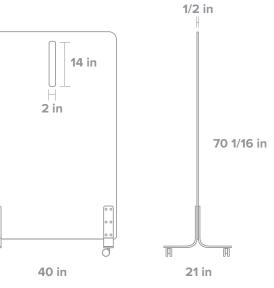

## **CLARUS GLASS**

**LEG FINISH** 

**CASTER COLOR** 

SIZE

CUTOUT

- 1/2" Clarus tempered safety writing glass
- Non-staining writing surface
- Compatible with any marker, even permanent
- Clarus Opti-Clear finish and eased corners for safety
- Low-iron, non-porous glass
- Frameless glass
- Elegant, large radius corners

| Black                                 |  |
|---------------------------------------|--|
| Black                                 |  |
| • 40" wide x 70 1/16" tall x 21" deep |  |

• TherMobile is available with and without the thermometer cutout