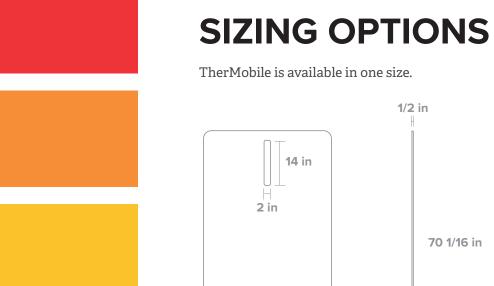

| Black                                 |  |
|---------------------------------------|--|
| Black                                 |  |
| • 40" wide x 70 1/16" tall x 21" deep |  |

• TherMobile is available with and without the thermometer cutout