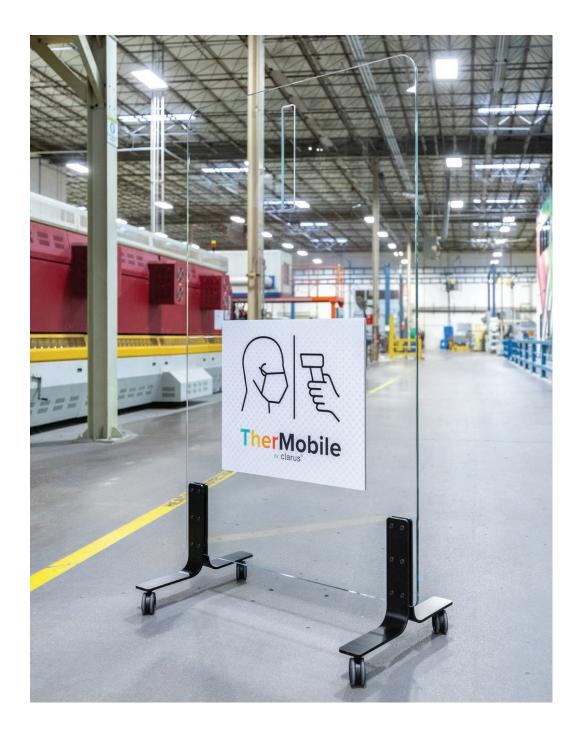

| Black                                 |  |
|---------------------------------------|--|
| Black                                 |  |
| • 40" wide x 70 1/16" tall x 21" deep |  |

• TherMobile is available with and without the thermometer cutout

## **OVERVIEW**

As an essential business serving healthcare providers and government agencies during the current COVID-19 pandemic, the safety and wellbeing of our employees and customers is our highest priority. To contain the virus and keep people safe as they continue to work, we transformed our mobile product into a shield with a cutout to facilitate taking temperatures from a safe distance.