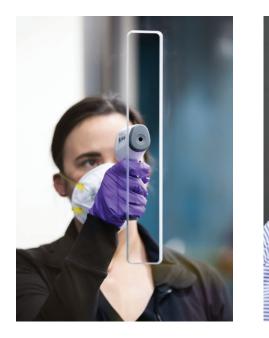

## **OVERVIEW**

As an essential business serving healthcare providers and government agencies during the current COVID-19 pandemic, the safety and wellbeing of our employees and customers is our highest priority. To contain the virus and keep people safe as they continue to work, we transformed our mobile product into a shield with a cutout to facilitate taking temperatures from a safe distance.

Not only does the shield provide an extra layer of protection during the screening process, but also that it can be wiped clean of all germs, thanks to the non-porous nature of glass.

Call Us: (800) 821-4430 www.aaasolutions.com