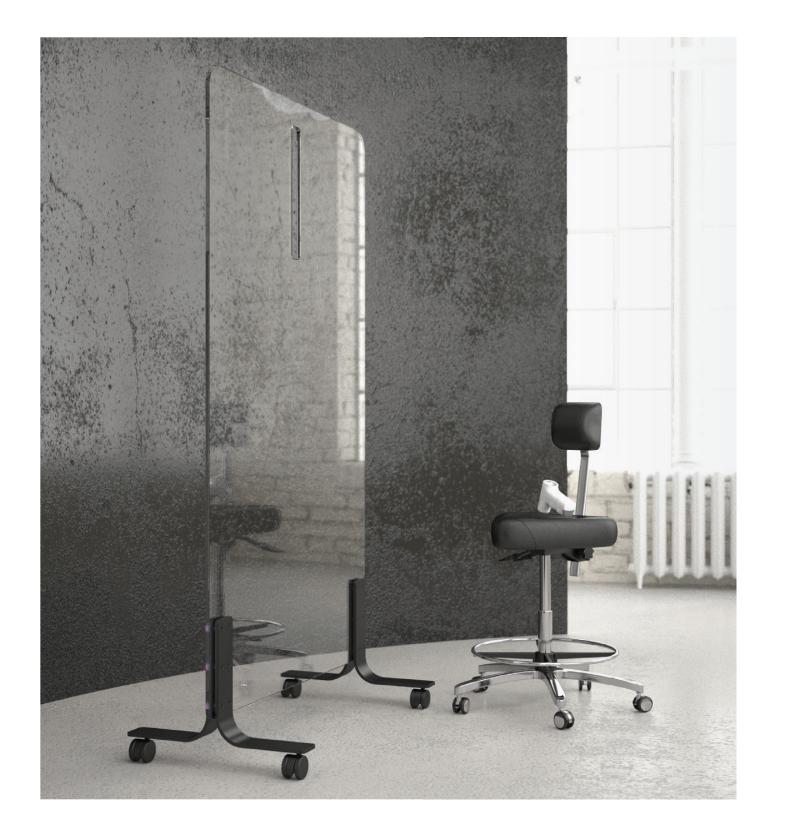

## THERMOBILE

Safety and mobility rolled into one.

Call Us: (800) 821-4430 www.aaasolutions.com clarus

## **CLARUS GLASS**

**LEG FINISH** 

**CASTER COLOR** 

SIZE

CUTOUT

- 1/2" Clarus tempered safety writing glass
- Non-staining writing surface
- Compatible with any marker, even permanent
- Clarus Opti-Clear finish and eased corners for safety
- Low-iron, non-porous glass
- Frameless glass
- Elegant, large radius corners

| Black                                 |  |
|---------------------------------------|--|
| Black                                 |  |
| • 40" wide x 70 1/16" tall x 21" deep |  |

• TherMobile is available with and without the thermometer cutout