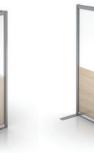

## ENWORK ZORI FREESTANDING SCREENS

Freestanding screens to retrofit any space.

Freestanding

Segmented

T-Shaped

L-Shaped

Full Acrylic

Freestanding Mobile

## Zori Freestanding Screens Details

- · Configurable in many different arrangements to make any workspace private.
- Screens are made of extruded aluminum painted frames with a variety of panel materials.
- T-shape, L-Shape, or Freestanding.
- Options for Segmented or Non-Segmented materials.
- Casters or low-profile steel plates.
- 52" and 66"H; 30"-72"W (sizes vary by material).