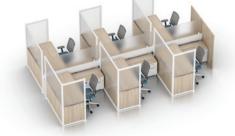

## ENWORK ZORI FREESTANDING SCREENS

Freestanding screens to retrofit any space.

Freestanding

Segmented

T-Shaped

L-Shaped

Full Acrylic

Freestanding Mobile

## Zori Freestanding Screens Details

- · Configurable in many different arrangements to make any workspace private.
- Screens are made of extruded aluminum painted frames with a variety of panel materials.
- T-shape, L-Shape, or Freestanding.
- Options for Segmented or Non-Segmented materials.
- Casters or low-profile steel plates.
- 52" and 66"H; 30"-72"W (sizes vary by material).