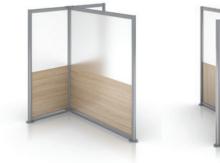

## ENWORK ZORI FREESTANDING SCREENS

Freestanding screens to retrofit any space.

Freestanding

Segmented

T-Shaped

L-Shaped

Full Acrylic

Freestanding Mobile

## Zori Freestanding Screens Details

- · Configurable in many different arrangements to make any workspace private.
- Screens are made of extruded aluminum painted frames with a variety of panel materials.
- T-shape, L-Shape, or Freestanding.
- Options for Segmented or Non-Segmented materials.
- Casters or low-profile steel plates.
- 52" and 66"H; 30"-72"W (sizes vary by material).