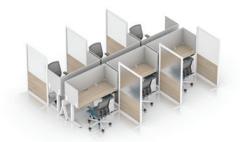

## ENWORK ZORI FREESTANDING SCREENS

Freestanding screens to retrofit any space.

Freestanding

Segmented

T-Shaped

L-Shaped

Full Acrylic

Freestanding Mobile

## Zori Freestanding Screens Details

- · Configurable in many different arrangements to make any workspace private.
- Screens are made of extruded aluminum painted frames with a variety of panel materials.
- T-shape, L-Shape, or Freestanding.
- Options for Segmented or Non-Segmented materials.
- Casters or low-profile steel plates.
- 52" and 66"H; 30"-72"W (sizes vary by material).