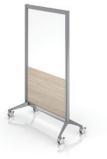

## ENWORK ZORI FREESTANDING SCREENS

Freestanding screens to retrofit any space.

Freestanding

Segmented

T-Shaped

L-Shaped

Full Acrylic

Freestanding Mobile

## Zori Freestanding Screens Details

- · Configurable in many different arrangements to make any workspace private.
- Screens are made of extruded aluminum painted frames with a variety of panel materials.
- T-shape, L-Shape, or Freestanding.
- Options for Segmented or Non-Segmented materials.
- Casters or low-profile steel plates.
- 52" and 66"H; 30"-72"W (sizes vary by material).