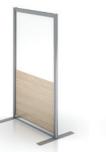

## ENWORK ZORI FREESTANDING SCREENS

Freestanding screens to retrofit any space.

Freestanding

Segmented

T-Shaped

L-Shaped

Full Acrylic

Freestanding Mobile

## Zori Freestanding Screens Details

- · Configurable in many different arrangements to make any workspace private.
- Screens are made of extruded aluminum painted frames with a variety of panel materials.
- T-shape, L-Shape, or Freestanding.
- Options for Segmented or Non-Segmented materials.
- Casters or low-profile steel plates.
- 52" and 66"H; 30"-72"W (sizes vary by material).