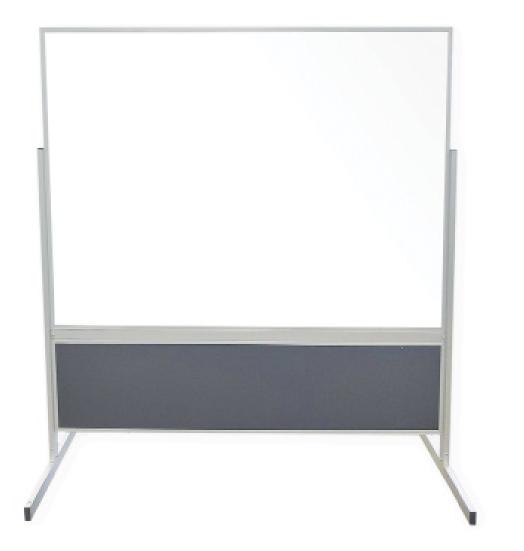

## DIVIDER PARTITION

## WHITEBOARD & TACKBOARD

ghent. a GMi company.

Phone: 800.821.4430 order@aaasolutions.com Web: aaasolutions.com

Ghent's divider is an option for quick install where temporary walls may not work. Use the partitions to delineate offices, create privacy between workstations, or create temporary modular space. When temporary separation is no longer needed, the whiteboard partitions can be easily shifted and reused to facilitate group learning and collaboration.