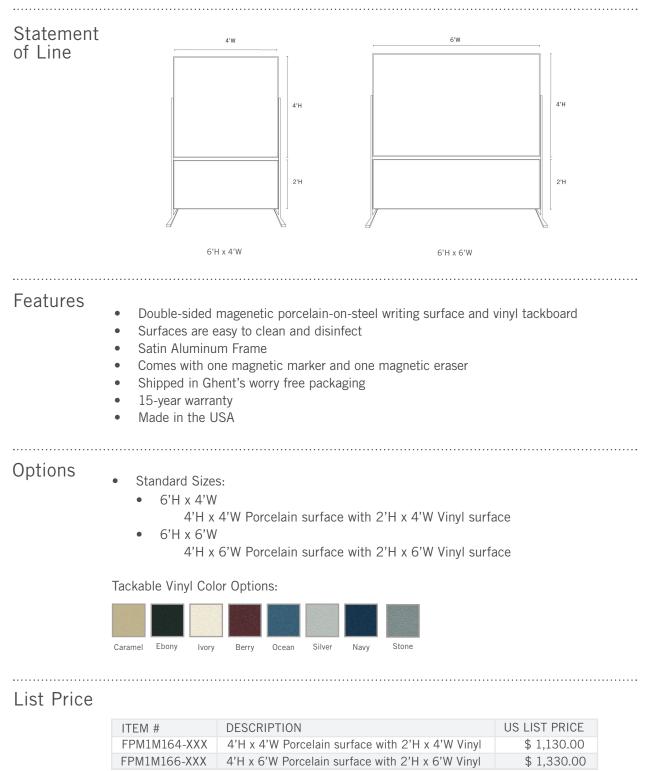

Vinyl options: 181 (Carmel), 183 (Ebony), 185 (Ivory), 187 (Berry), 191 (Ocean), 193 (Silver), 195 (Navy), or 199 (Stone)