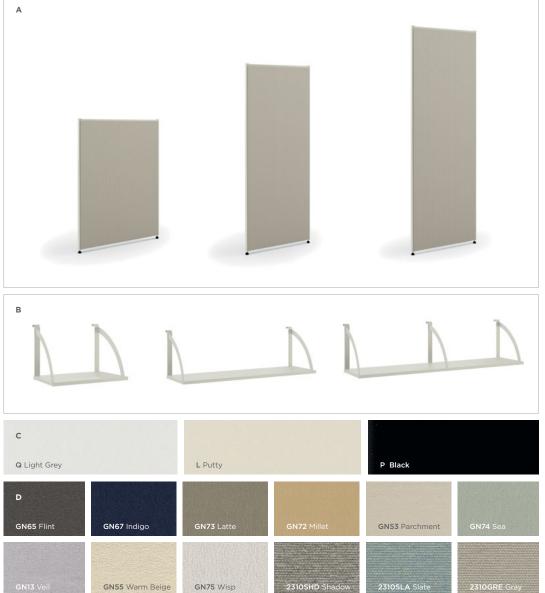

A variety of Versé panel widths and heights easily connect to one another to form workstations or offer privacy as space dividers. Available in sizes ranging from 24"-72"W and 42"-72"H.

#### **B. SHELVING**

Steel hanging shelf hangs off the top of a Versé panel.

#### C. PAINT OPTIONS

Choose from three paint options to customize your office space.

#### D. PANEL FABRIC

The selection of quality HON fabrics can be used to create or match any desired aesthetic.

Phone: 800-821-4430

Email: order@aaasolutions.com

Web: aaasolutions.com