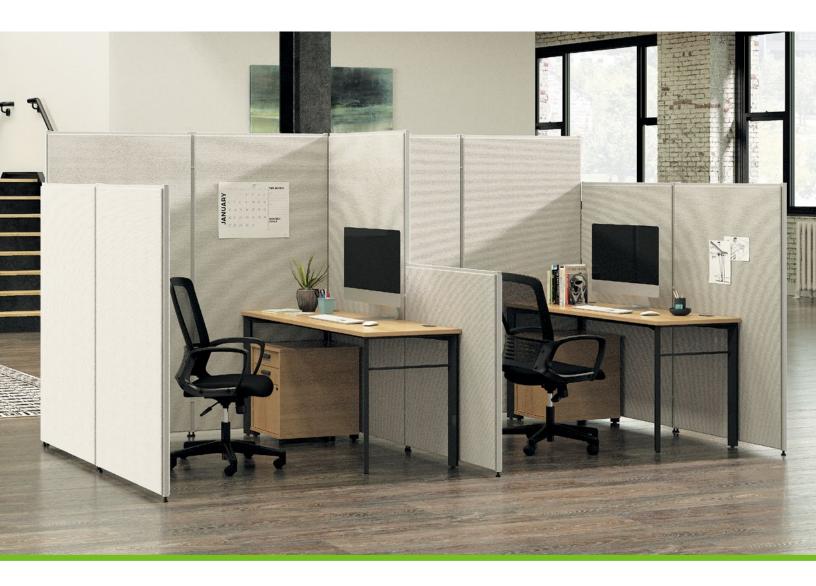

### THE GREAT DIVIDE

Create more personal space in open areas with the Versé panel system. Easily connected and endlessly reconfigurable, Versé panels can maintain sightlines or maximize privacy, and keep frequently used items conveniently within reach. It's the smart long-term investment to support short-term work environments that are constantly changing.

A variety of Versé panel widths and heights easily connect to one another to form workstations or offer privacy as space dividers. Available in sizes ranging from 24"-72"W and 42"-72"H.