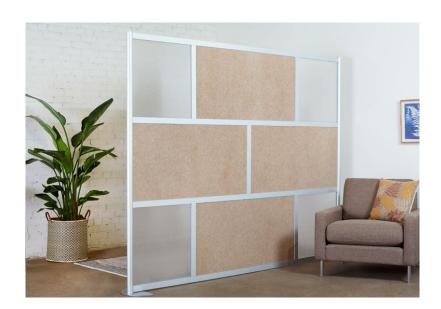

## **FRAMEWALL**

Divide and conquer

### Framewall is the new modern room divider screen system designed with aesthetics and privacy in mind for a wide range of spaces

#### **Dimensions**

• Height: 53" or 78"

• Width: 52", 76", or 100" (base to base)

• Depth: Wall 1.75" | Base 13"

#### **Design Features**

- Freestanding movable wall design
- Aluminum interlocking modular frame
- Translucent and opaque panel options
- Connect multiple walls with Link
- Removable panel design
- Integration of third party materials
- Fixed or caster base
- Frame finishes: Satin Aluminum, Glossy White, Matte Black and custom
- Custom sizes and options available