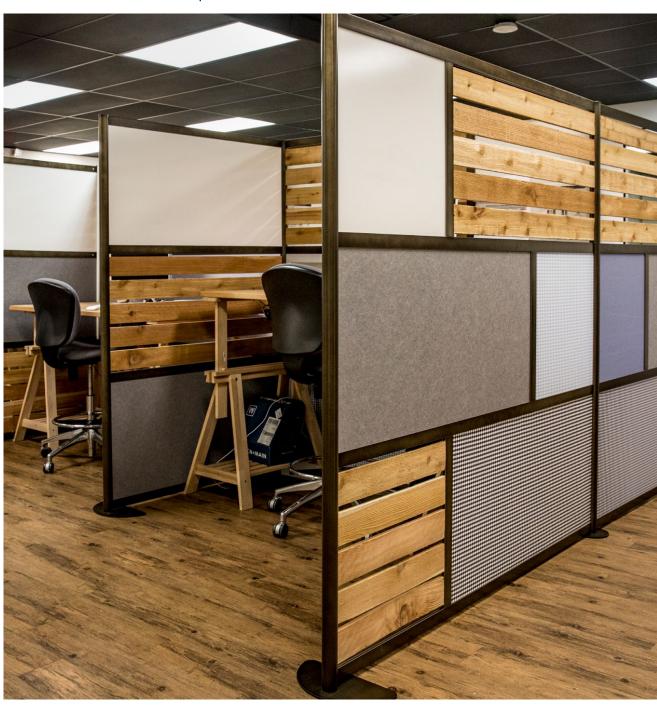

## **FRAMEWALL**

Divide and conquer

### Framewall is the new modern room divider screen system designed with aesthetics and privacy in mind for a wide range of spaces

#### **Design Features**

- Freestanding movable wall design
- Aluminum interlocking modular frame
- Translucent and opaque panel options
- Connect multiple walls with Link
- Removable panel design
- Integration of third party materials
- Fixed or caster base
- Frame finishes: Satin Aluminum, Glossy White, Matte Black and custom
- Custom sizes and options available