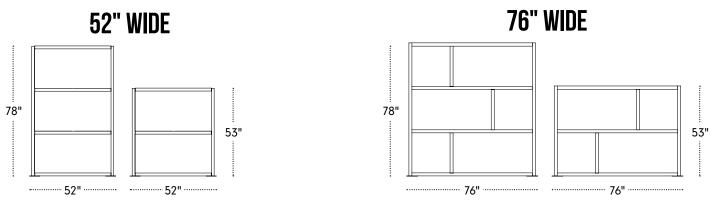

## FRAMEWALL DIMENSIONS

#### **Dimensions**

• Height: 53" or 78"

• Width: 52", 76", or 100" (base to base)

• Depth: Wall 1.75" | Base 13"