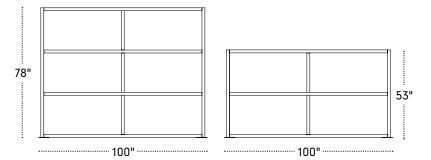

## 100" WIDE

#### **Dimensions**

• Height: 53" or 78"

• Width: 52", 76", or 100" (base to base)

• Depth: Wall 1.75" | Base 13"