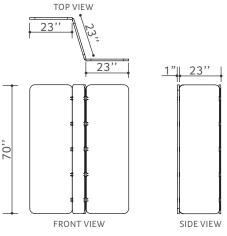

#### Features:

Noise reduction

Pinnable

Uniform color throughout

Easy to set up

Privacy

| SIZE:              | 70"H x 70"W overall               |
|--------------------|-----------------------------------|
| THICKNESS:         | 1"                                |
| WEIGHT:            | 32lb                              |
| MATERIAL:          | 100% polyester                    |
| CLEANING:          | Bleach cleanable                  |
| MOUNTING:          | Self-Supporting                   |
| SUGGESTED INSTALL: | Fold open concertina and stand up |
|                    |                                   |