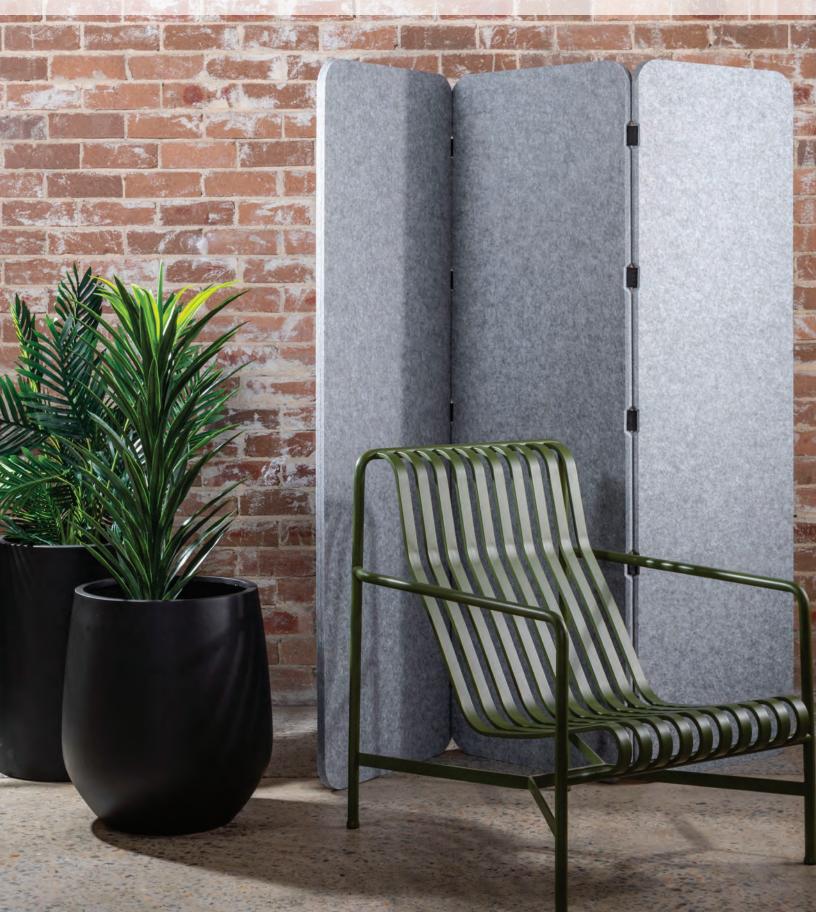

## Lumeah Concertina

The Lumeah Concertina is a great way to take full advantage of Lumeah Acoustic Panels. Noise absorbing panels are connected with flexible straps to form a lightweight, portable partition solution. No assembly is required, just stand it up and adjust the angles to suit. When it's no longer needed simply fold flat and store it away. Concertina – an all in one sound absorbing, great looking, partitioning solution!

#### Features:

Noise reduction

Pinnable

Uniform color throughout

Easy to set up

Privacy

| SIZE:              | 70"H x 70"W overall               |
|--------------------|-----------------------------------|
| THICKNESS:         | 1"                                |
| WEIGHT:            | 32lb                              |
| MATERIAL:          | 100% polyester                    |
| CLEANING:          | Bleach cleanable                  |
| MOUNTING:          | Self-Supporting                   |
| SUGGESTED INSTALL: | Fold open concertina and stand up |
|                    |                                   |