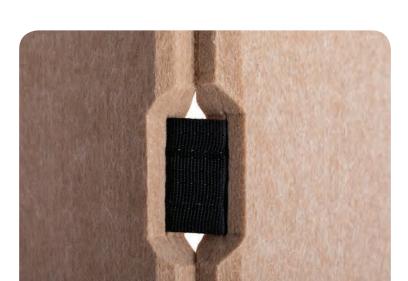

## Lumeah Concertina

The Lumeah Concertina is a great way to take full advantage of Lumeah Acoustic Panels. Noise absorbing panels are connected with flexible straps to form a lightweight, portable partition solution. No assembly is required, just stand it up and adjust the angles to suit. When it's no longer needed simply fold flat and store it away. Concertina – an all in one sound absorbing, great looking, partitioning solution!

#### Features:

Noise reduction

Pinnable

Uniform color throughout

Easy to set up

Privacy

| SIZE:              | 70"H x 70"W overall               |
|--------------------|-----------------------------------|
| THICKNESS:         | 1"                                |
| WEIGHT:            | 32lb                              |
| MATERIAL:          | 100% polyester                    |
| CLEANING:          | Bleach cleanable                  |
| MOUNTING:          | Self-Supporting                   |
| SUGGESTED INSTALL: | Fold open concertina and stand up |
|                    |                                   |