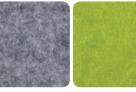

it. When it's no longer needed simply fold flat and store it away. Concertina — an all in one sound absorbing, great looking, partitioning solution!





## **INSPIRE**

Born in Australia, a place famous for its natural wonders and wide open spaces - we grew up surrounded by impressive settings. We dream of a world where every environment is impressive to everyone.

## **VALUE**

No matter who you are or what you do, Lumeah offers beautifully imagined, off-the-shelf interior design products that are easy to install, at an outstanding value and flawless quality.

## INNOVATE

Our products foster your imagination. Whether it's the beautiful design that inspires you or your ability to think more innovatively when using them - Lumeah creates design that inspires.

#### Available colours:







Lime SKU: LU.CO.70.70.1.L



Ash SKU: LU.CO.70.70.1.A

#### Features:



Noise reduction



se Pinnable



Uniform color throughout



Easy to set up



Privacy





| SIZE:              | 70"H x 70"W overall               |
|--------------------|-----------------------------------|
| THICKNESS:         | 1"                                |
| WEIGHT:            | 32lb                              |
| MATERIAL:          | 100% polyester                    |
| CLEANING:          | Bleach cleanable                  |
| MOUNTING:          | Self-Supporting                   |
| SUGGESTED INSTALL: | Fold open concertina and stand up |
|                    |                                   |