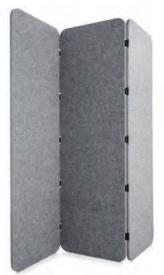

# Lumeah Concertina

The Lumeah Concertina is a great way to take full advantage of Lumeah Acoustic Panels. Noise absorbing panels are connected with flexible straps to form a lightweight, portable partition solution. No assembly is required, just stand it up and adjust the angles to suit. When it's no longer needed simply fold flat and store it away. Concertina — an all in one sound absorbing, great looking, partitioning solution!

#### Features:

Noise reduction

se Pinnable

Uniform color throughout

Easy to set up

Privacy

| SIZE:              | 70"H x 70"W overall               |
|--------------------|-----------------------------------|
| THICKNESS:         | 1"                                |
| WEIGHT:            | 32lb                              |
| MATERIAL:          | 100% polyester                    |
| CLEANING:          | Bleach cleanable                  |
| MOUNTING:          | Self-Supporting                   |
| SUGGESTED INSTALL: | Fold open concertina and stand up |
|                    |                                   |