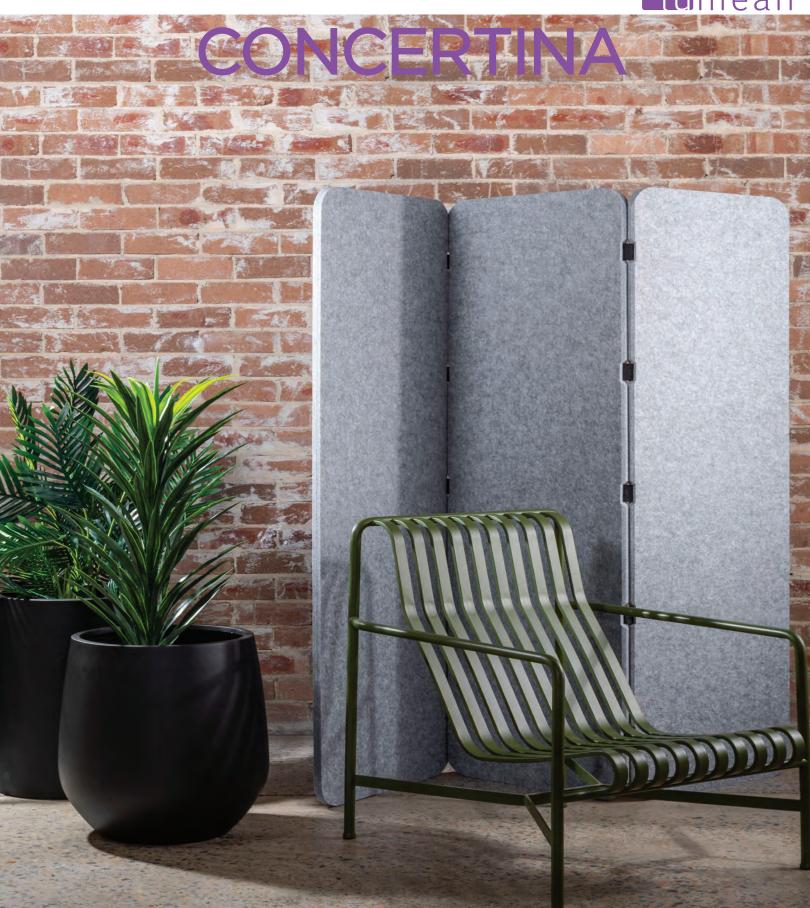

# Lumeah Concertina

The Lumeah Concertina is a great way to take full advantage of Lumeah Acoustic Panels. Noise absorbing panels are connected with flexible straps to form a lightweight, portable partition solution. No assembly is required, just stand it up and adjust the angles to suit. When it's no longer needed simply fold flat and store it away. Concertina — an all in one sound absorbing, great looking, partitioning solution!

#### Features:

Noise reduction

se Pinnable

Uniform color throughout

Easy to set up

Privacy

| SIZE:              | 70"H x 70"W overall               |
|--------------------|-----------------------------------|
| THICKNESS:         | 1"                                |
| WEIGHT:            | 32lb                              |
| MATERIAL:          | 100% polyester                    |
| CLEANING:          | Bleach cleanable                  |
| MOUNTING:          | Self-Supporting                   |
| SUGGESTED INSTALL: | Fold open concertina and stand up |
|                    |                                   |