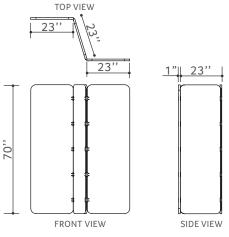

#### Features:

Noise reduction

se Pinnable

Uniform color throughout

Easy to set up

Privacy

| SIZE:              | 70"H x 70"W overall               |
|--------------------|-----------------------------------|
| THICKNESS:         | 1"                                |
| WEIGHT:            | 32lb                              |
| MATERIAL:          | 100% polyester                    |
| CLEANING:          | Bleach cleanable                  |
| MOUNTING:          | Self-Supporting                   |
| SUGGESTED INSTALL: | Fold open concertina and stand up |
|                    |                                   |