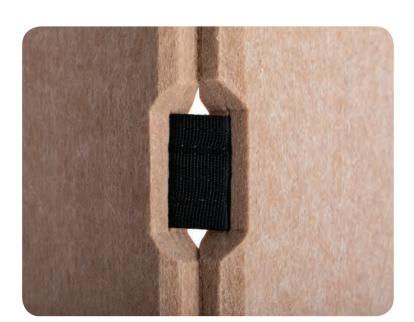

# Lumeah Concertina

The Lumeah Concertina is a great way to take full advantage of Lumeah Acoustic Panels. Noise absorbing panels are connected with flexible straps to form a lightweight, portable partition solution. No assembly is required, just stand it up and adjust the angles to suit. When it's no longer needed simply fold flat and store it away. Concertina — an all in one sound absorbing, great looking, partitioning solution!

#### Features:

Noise reduction

se Pinnable

Uniform color throughout

Easy to set up

Privacy

| SIZE:              | 70"H x 70"W overall               |
|--------------------|-----------------------------------|
| THICKNESS:         | 1"                                |
| WEIGHT:            | 32lb                              |
| MATERIAL:          | 100% polyester                    |
| CLEANING:          | Bleach cleanable                  |
| MOUNTING:          | Self-Supporting                   |
| SUGGESTED INSTALL: | Fold open concertina and stand up |
|                    |                                   |