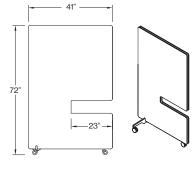

## **NOMAD**<sup>®</sup>...Flexibility

interactive workspace

Nomad® Rolling Screens are an easy way to divide space while staying re-configurable. These screens have 3 casters and a bite section that allows the screens to overlap 29" tables. Screens are standard in tackable felt fabric but are also available in many Nienkamper / KnollTextile fabrics.

Model # 55682

Model # 55683

Standard Felt Panel Colors

Lime

Green Black

Screens are standard with silver anodized aluminum trim.