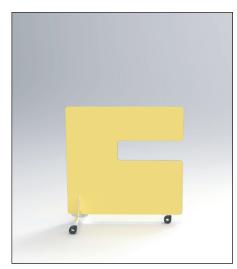

## **NOMAD**<sup>®</sup>...Flexibility

interactive workspace

Nomad® Rolling Screens are an easy way to divide space while staying re-configurable. These screens have 3 casters and a bite section that allows the screens to overlap 29" tables. Screens are standard in tackable felt fabric but are also available in many Nienkamper / KnollTextile fabrics.

Model # 55682

Model # 55683

Standard Felt Panel Colors

Lime

Green Black

Screens are standard with silver anodized aluminum trim.