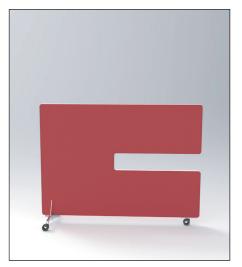

## **NOMAD**<sup>®</sup>...Flexibility

interactive workspace

Nomad® Rolling Screens are an easy way to divide space while staying re-configurable. These screens have 3 casters and a bite section that allows the screens to overlap 29" tables. Screens are standard in tackable felt fabric but are also available in many Nienkamper / KnollTextile fabrics.

Model # 55682

Model # 55683

Standard Felt Panel Colors

Lime

Green Black

Screens are standard with silver anodized aluminum trim.