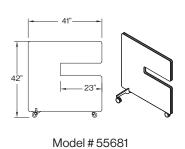

## **NOMAD**<sup>®</sup>...Flexibility

interactive workspace

Nomad® Rolling Screens are an easy way to divide space while staying re-configurable. These screens have 3 casters and a bite section that allows the screens to overlap 29" tables. Screens are standard in tackable felt fabric but are also available in many Nienkamper / KnollTextile fabrics.

Model # 55682

Model # 55683

Standard Felt Panel Colors

Lime

Green Black

Screens are standard with silver anodized aluminum trim.