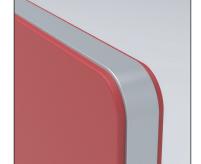

## **NOMAD**<sup>®</sup>...Flexibility

interactive workspace

Nomad® Rolling Screens are an easy way to divide space while staying re-configurable. These screens have 3 casters and a bite section that allows the screens to overlap 29" tables. Screens are standard in tackable felt fabric but are also available in many Nienkamper / KnollTextile fabrics.

Model # 55682

Model # 55683

Standard Felt Panel Colors

Lime

Green Black

Screens are standard with silver anodized aluminum trim.