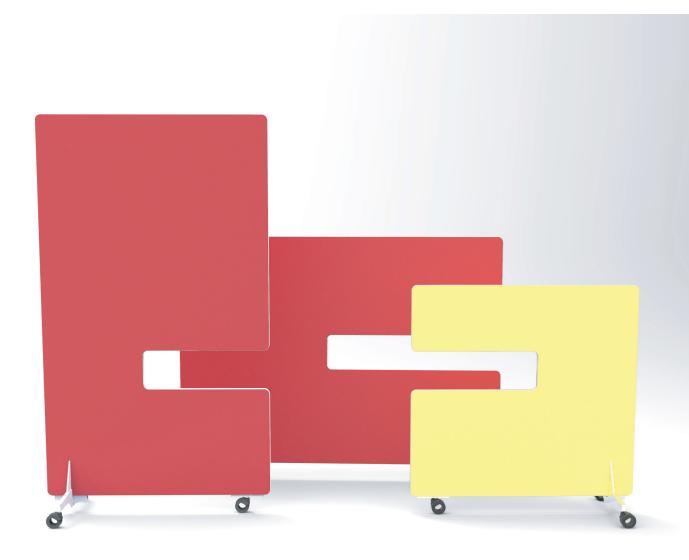

## **NOMAD**<sup>®</sup>...Flexibility

interactive workspace

Nomad® Rolling Screens are an easy way to divide space while staying re-configurable. These screens have 3 casters and a bite section that allows the screens to overlap 29" tables. Screens are standard in tackable felt fabric but are also available in many Nienkamper / KnollTextile fabrics.

Model # 55682

Model # 55683

Standard Felt Panel Colors

Lime

Green Black

Screens are standard with silver anodized aluminum trim.