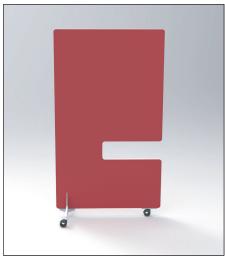

## **NOMAD**<sup>®</sup>...Flexibility

interactive workspace

Nomad® Rolling Screens are an easy way to divide space while staying re-configurable. These screens have 3 casters and a bite section that allows the screens to overlap 29" tables. Screens are standard in tackable felt fabric but are also available in many Nienkamper / KnollTextile fabrics.

Model # 55682

Model # 55683

Standard Felt Panel Colors

Lime

Green Black

Screens are standard with silver anodized aluminum trim.