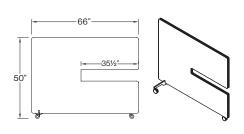

## **NOMAD**<sup>®</sup>...Flexibility

interactive workspace

Nomad® Rolling Screens are an easy way to divide space while staying re-configurable. These screens have 3 casters and a bite section that allows the screens to overlap 29" tables. Screens are standard in tackable felt fabric but are also available in many Nienkamper / KnollTextile fabrics.

Model # 55682

Model # 55683

Standard Felt Panel Colors

Lime

Green Black

Screens are standard with silver anodized aluminum trim.