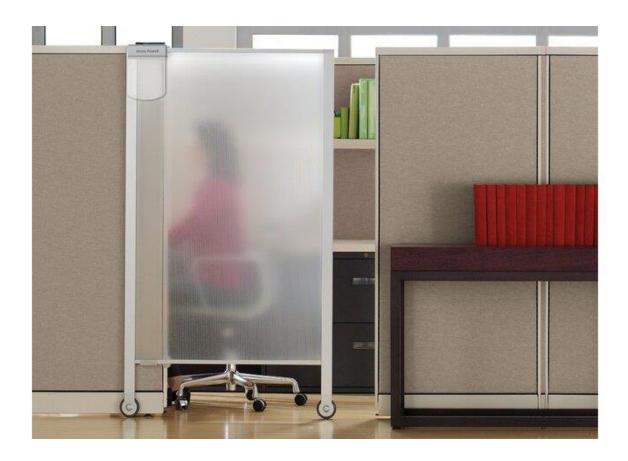

Quartet® Workstation Privacy Screen, 38" x 64", Rolling, Full Length No. WPS2000

Lightweight and durable, a full-length cubicle privacy screen lets coworkers know you are not to be disturbed. Wheeled screen rolls into place; attached white board lets co-workers leave messages.

- Full-length workstation privacy screen transforms cubicles into an interruptionfree work zone
- Shatterproof, polycarbonate material is ideal for any office
- Screen measures 38"W x 64"H and covers openings of approximately 30" in width
- Screen is translucent, allowing natural sunlight to shine through
- Aluminum frame with 2 wheels
- Screen rolls into place for cubicles up to 65"H; includes leg extenders for use with cubicles over 68" tall
- Includes attachable whiteboard with built-in marker tray and nameplate