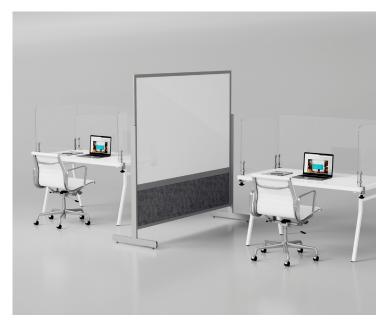

# **Large Room** Space Dividers

When it's time to get serious about space division and safety, turn to the Large Room Divider by Claridge. This modular dry erase combination board is designed for quick and easy space division. Use it to control traffic flow within an open office, cut down on the spread of stray "sneeze particles" and serve as functional collaborative writing surfaces. Available in a range of acoustic colors.

- A large whiteboard which helps define space and enhance collaboration
- Top Panel: available in Claridge LCS Porcelain never stains or ghosts
- Bottom Panel: available in Claridge LCS Porcelain, Claridge Acoustic & Claridge Fabricork
- Bacteria resistant writing surface
- Magnetic surface is great for posting notes, charts, and posters
- Writing surface has a lifetime warranty
- Standard sizes (H x W): 72" x 60" up to 72" x 96"

#### **Additional Information**

- Panels have honeycomb core adding strength without weight, and are framed in satin anodized aluminum
- Top and bottom panels available in Claridge Porcelain or choose from Claridge Acoustic or Fabricork for the bottom panel