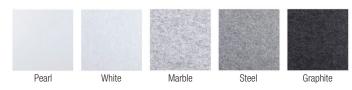

laridge Fabricork
- Bacteria resistant writing surface
- Magnetic surface is great for posting notes, charts, and posters
- Writing surface has a lifetime warranty
- Standard sizes (H x W): 72" x 60" up to 72" x 96"



### **Large Room**

## **Space Dividers**

#### **Additional Information**

- Panels have honeycomb core adding strength without weight, and are framed in satin anodized aluminum
- Top and bottom panels available in Claridge Porcelain or choose from Claridge Acoustic or Fabricork for the bottom panel

### Learn more about BTO Large Room Dividers HERE

#### Standard Sizes (H x W)

72" x 60"

72" x 72"

72" x 84"

72" x 96"

#### **Top and Bottom Panel Options**

LCS<sup>3</sup> Porcelain<sup>®</sup> Colors



### **Bottom Panel Options**

Claridge Acoustic - Standard Colors









#### Claridge Fabricork - Standard Colors