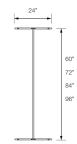

- A large whiteboard which helps define space and enhance collaboration
- Top Panel: available in Claridge LCS Porcelain never stains or ghosts
- Bottom Panel: available in Claridge LCS Porcelain, Claridge Acoustic & Claridge Fabricork
- Bacteria resistant writing surface
- Magnetic surface is great for posting notes, charts, and posters
- Writing surface has a lifetime warranty
- Standard sizes (H x W): 72" x 60" up to 72" x 96"

#### Standard Sizes (H x W)

72" x 60"

72" x 72"

72" x 84"

72" x 96"