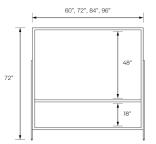

- A large whiteboard which helps define space and enhance collaboration
- Top Panel: available in Claridge LCS Porcelain never stains or ghosts
- Bottom Panel: available in Claridge LCS Porcelain, Claridge Acoustic & Claridge Fabricork
- Bacteria resistant writing surface
- Magnetic surface is great for posting notes, charts, and posters
- Writing surface has a lifetime warranty
- Standard sizes (H x W): 72" x 60" up to 72" x 96"

#### Standard Sizes (H x W)

72" x 60"

72" x 72"

72" x 84"

72" x 96"