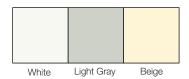

#### **Top and Bottom Panel Options**

LCS<sup>3</sup> Porcelain<sup>®</sup> Colors