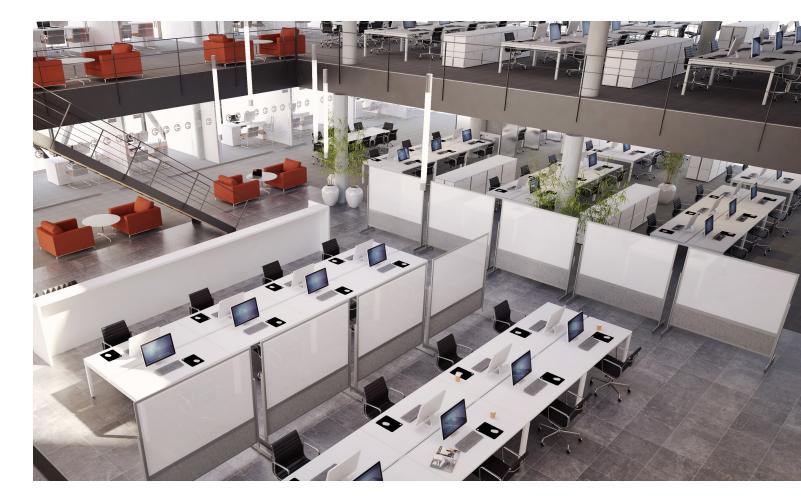

# **Large Room** Space Dividers

When it's time to get serious about space division and safety, turn to the Large Room Divider by Claridge. This modular dry erase combination board is designed for quick and easy space division. Use it to control traffic flow within an open office, cut down on the spread of stray "sneeze particles" and serve as functional collaborative writing surfaces. Available in a range of acoustic colors.

- A large whiteboard which helps define space and enhance collaboration
- Top Panel: available in Claridge LCS Porcelain never stains or ghosts
- Bottom Panel: available in Claridge LCS Porcelain, Claridge Acoustic & Claridge Fabricork
- Bacteria resistant writing surface
- Magnetic surface is great for posting notes, charts, and posters
- Writing surface has a lifetime warranty
- Standard sizes (H x W): 72" x 60" up to 72" x 96"

### **Large Room**

## **Space Dividers**