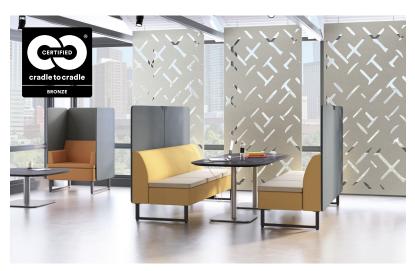

## **Wall Tiles & Floor Screens**

### A Wall Of Personality

Acoustical wall tiles get the job done and look good while doing it. Control noise levels while making a design statement with a wide variety of color and style options that easily attach to walls. Unique patterns add texture and dimension for an environment that's pitch-perfect.

\* Cradle to Cradle Award was awarded to E3-Solid Core Felt Options, ecoustic ® Arbor Alto, ecoustic ® ScreenTrak Alto, ecoustic ® Measure Baffles, and ecoustic ® Ceiling Flat.