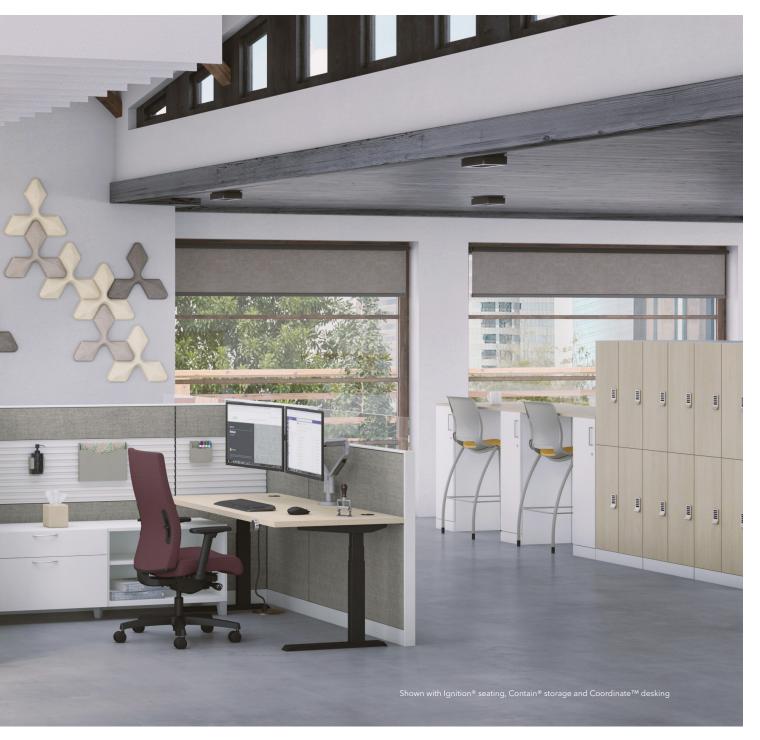

#### A Sound Decision

A workplace buzzing with excitement can increase productivity. Taken a step too far, and workers will be driven to distraction. Keep disruptive noise levels at bay with HON's acoustical solutions by Unika Vaev that are designed to help absorb and diffuse sound within workspace interiors. With screen and tile options for walls, ceilings, and floors, noise can be reduced anywhere you need it. Now that's what we call offering sound advice.