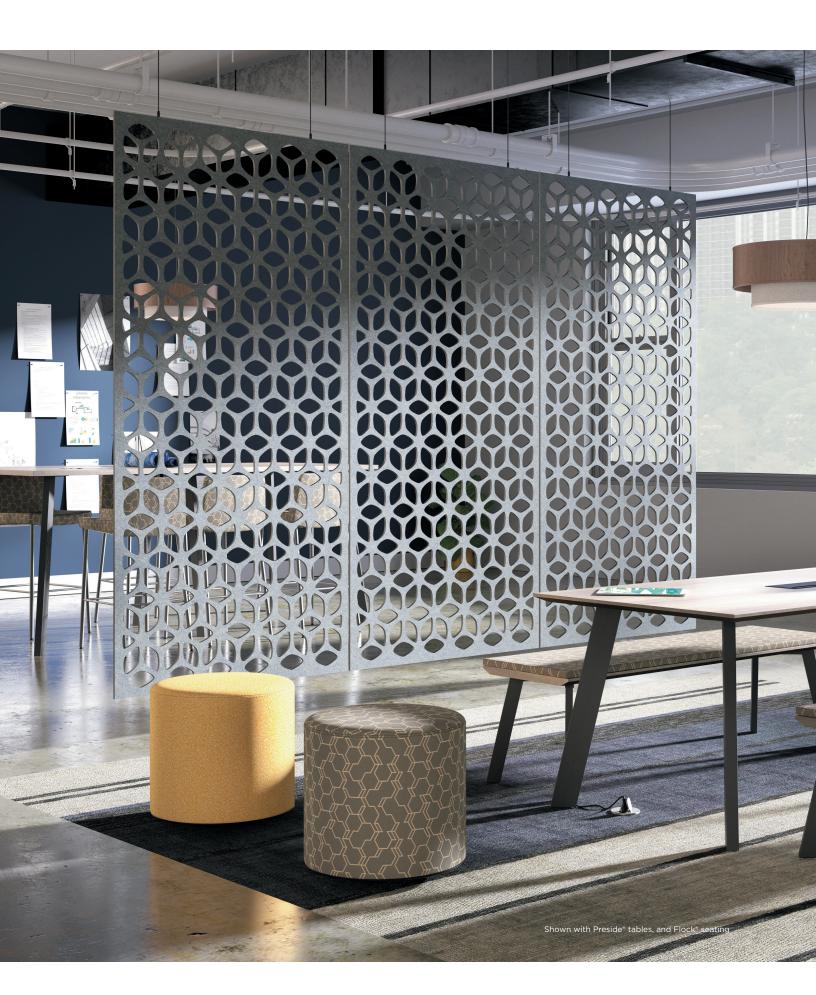

#### Hang Loose And Chill

High and mighty becomes a good thing with our ceiling-attached acoustical options. Visually dramatic yet highly functional, open-pattern hanging screens separate space and minimize noise distractions while allowing light and air to pass through. Maintain a high profile with sound-absorbing tiles and baffles that suspend from any ceiling with simple and quick installation.