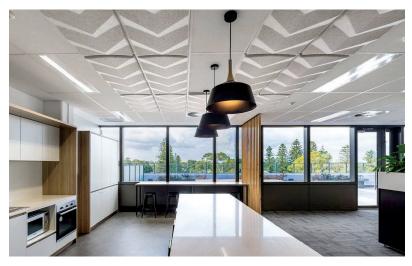

## **Hanging Screens & Ceiling Tiles**

#### Hang Loose And Chill

High and mighty becomes a good thing with our ceiling-attached acoustical options. Visually dramatic yet highly functional, open-pattern hanging screens separate space and minimize noise distractions while allowing light and air to pass through. Maintain a high profile with sound-absorbing tiles and baffles that suspend from any ceiling with simple and quick installation.