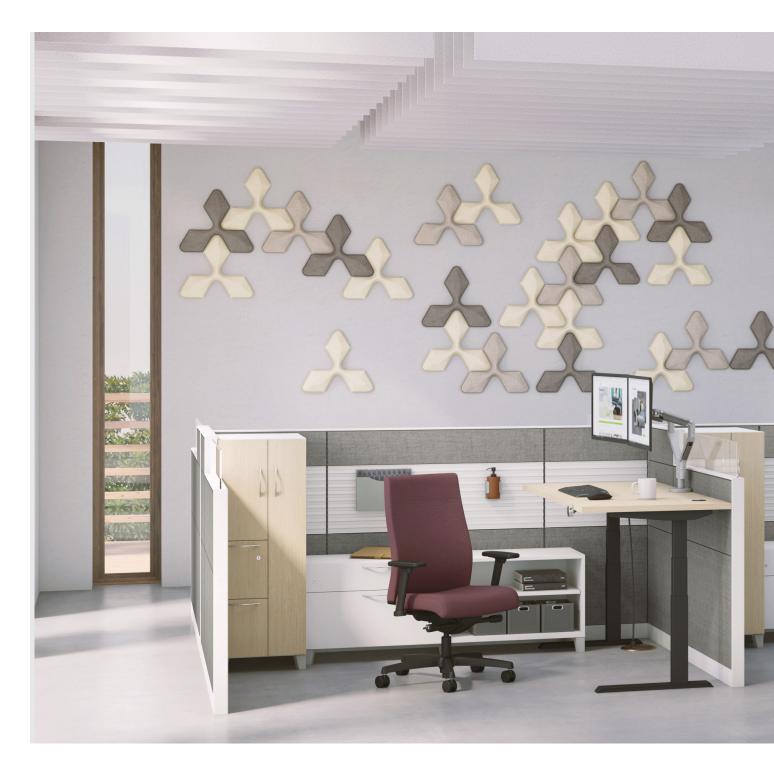

### A Wall Of Personality

Acoustical wall tiles get the job done and look good while doing it. Control noise levels while making a design statement with a wide variety of color and style options that easily attach to walls. Unique patterns add texture and dimension for an environment that's pitch-perfect.