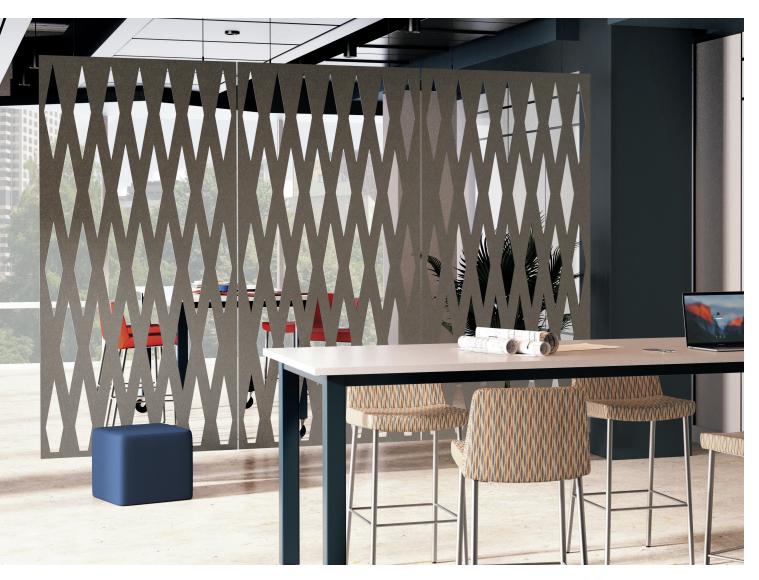

## **Hanging Screens & Ceiling Tiles**

#### Hang Loose And Chill

High and mighty becomes a good thing with our ceiling-attached acoustical options. Visually dramatic yet highly functional, open-pattern hanging screens separate space and minimize noise distractions while allowing light and air to pass through. Maintain a high profile with sound-absorbing tiles and baffles that suspend from any ceiling with simple and quick installation.