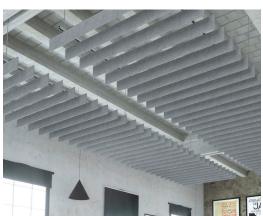

## **Hanging Screens & Ceiling Tiles**

#### Hang Loose And Chill

High and mighty becomes a good thing with our ceiling-attached acoustical options. Visually dramatic yet highly functional, open-pattern hanging screens separate space and minimize noise distractions while allowing light and air to pass through. Maintain a high profile with sound-absorbing tiles and baffles that suspend from any ceiling with simple and quick installation.