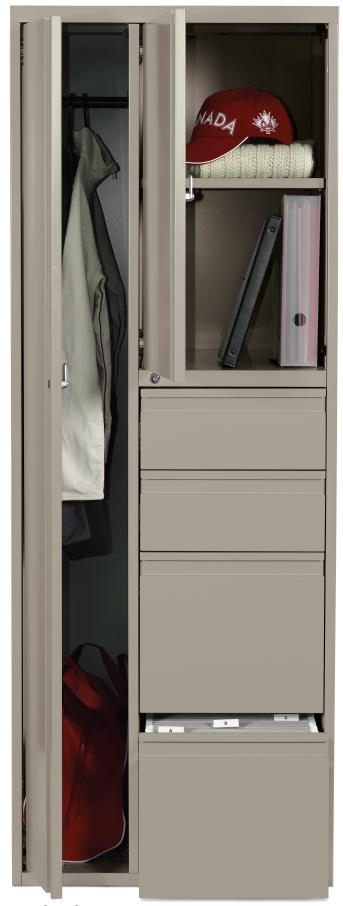

## PERSONAL

storage solutions

Customized towers maximize storage and securely protect personal items. Total flexibility in personal storage to fit a multitude of applications in a minimal amount of workspace.

## Features:

- · Ventilated wardrobe and locker compartments
- Configurations include two box/two file drawers, three file drawers, two box/one file drawer, or two file drawers
- Locks included
- · Available in all standard paint finishes
- · Metallic and special colors are available at an upcharge

## Details

Full height wardrobe

High drawer sides