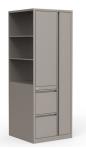

## PERSONAL

storage solutions

Customized towers maximize storage and securely protect personal items. Total flexibility in personal storage to fit a multitude of applications in a minimal amount of workspace.

## Features:

- · Ventilated wardrobe and locker compartments
- Configurations include two box/two file drawers, three file drawers, two box/one file drawer, or two file drawers
- Locks included
- · Available in all standard paint finishes
- · Metallic and special colors are available at an upcharge