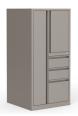

## PERSONAL





storage solutions

Customized towers maximize storage and securely protect personal items. Total flexibility in personal storage to fit a multitude of applications in a minimal amount of workspace.

## 1900P Series Angled Full Pull Handles



19PT4-2BFL

2 box, 1 file drawer



9300P Series Looped Full Pull Handles 93PT-2B2FR 2 box, 2 file drawers



1200P Series Storage Looped Full Pull Handles

2 box, 1 file drawer



1224P42TBBFR 2 box, 1 file drawer



1224P48TFFR 48"H 2 box, 1 file drawer



1224P50TBBFL 2 box, 1 file drawer



1224P54TSOFFR 53.8"H 2 box, one file drawer, open storage on side



1224P66TSOFFR 65.9"H 2 file drawers, open storage on side

## Features:

- · Ventilated wardrobe and locker compartments
- Configurations include two box/two file drawers, three file drawers, two box/one file drawer, or two file drawers
- Locks included
- · Available in all standard paint finishes
- · Metallic and special colors are available at an upcharge

## Details







Full height wardrobe



High drawer sides