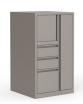

## 1900P Series Angled Full Pull Handles

19PT4-2BFL

2 box, 1 file drawer

9300P Series Looped Full Pull Handles 93PT-2B2FR 2 box, 2 file drawers

1200P Series Storage Looped Full Pull Handles

2 box, 1 file drawer