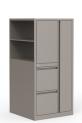

## Features:

- · Ventilated wardrobe and locker compartments
- Configurations include two box/two file drawers, three file drawers, two box/one file drawer, or two file drawers
- Locks included
- · Available in all standard paint finishes
- · Metallic and special colors are available at an upcharge