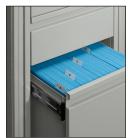

eries Angled Full Pull Handles



19PT4-2BFL

2 box, 1 file drawer



9300P Series Looped Full Pull Handles 93PT-2B2FR 2 box, 2 file drawers



1200P Series Storage Looped Full Pull Handles

2 box, 1 file drawer



1224P42TBBFR 2 box, 1 file drawer



1224P48TFFR 48"H 2 box, 1 file drawer



1224P50TBBFL 2 box, 1 file drawer



1224P54TSOFFR 53.8"H 2 box, one file drawer, open storage on side



1224P66TSOFFR 65.9"H 2 file drawers, open storage on side

## Features:

- · Ventilated wardrobe and locker compartments
- Configurations include two box/two file drawers, three file drawers, two box/one file drawer, or two file drawers
- Locks included
- · Available in all standard paint finishes
- · Metallic and special colors are available at an upcharge

## Details







Full height wardrobe



High drawer sides