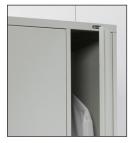

f workspace.

## 1900P Series Angled Full Pull Handles



19PT4-2BFL

2 box, 1 file drawer



9300P Series Looped Full Pull Handles 93PT-2B2FR 2 box, 2 file drawers



1200P Series Storage Looped Full Pull Handles

2 box, 1 file drawer



1224P42TBBFR 2 box, 1 file drawer



1224P48TFFR 48"H 2 box, 1 file drawer



1224P50TBBFL 2 box, 1 file drawer



1224P54TSOFFR 53.8"H 2 box, one file drawer, open storage on side



1224P66TSOFFR 65.9"H 2 file drawers, open storage on side

## Features:

- · Ventilated wardrobe and locker compartments
- Configurations include two box/two file drawers, three file drawers, two box/one file drawer, or two file drawers
- Locks included
- · Available in all standard paint finishes
- · Metallic and special colors are available at an upcharge

## Details







Full height wardrobe



High drawer sides