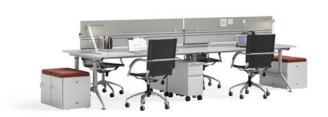

**Layout E** 1 Resi Storage Locker Bench #CC01. Even Dual Sided Workstation w/ Slatwall Divide. 4 Flaunt Manager Chairs #3456BL. 2 Steel Mini Pedestal #LDSPEDG5.

**Layout F** 2 Resi 36" Cube Lockers #CCL36C. 1 Resi Storage Locker Bench #CC01. 2 Resi Coupe Chairs #1714. 1 Resi Ottoman #1719. 1 Resi Sitting-Height Table #1720NA. 3 Resi Sitting-Height Stools #1716.