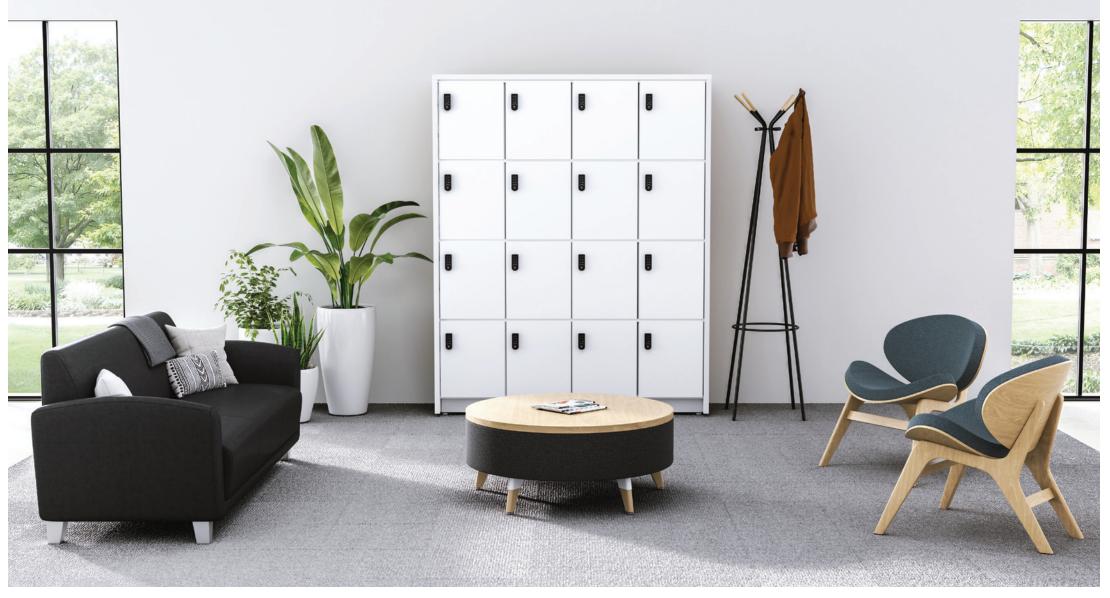

## Stash & Go

Resi Storage creatively optimizes available space while accommodating the needs of a more agile workforce.

Welcome areas become more inviting when personal items can be stashed away in locker walls. Dedicated workspaces offer more room for people to move about and interact with each other as consolidated, centrally located storage zones provide needed security for belongings.

# Divide & Conquer

Resi redefines active storage with configurations that invite interaction or offer privacy. Create zones and establish boundaries between spaces. Foster collaboration with functional touchdown spaces for planned or impromptu meetings. All while keeping belongings secure and close at hand.

#### Breakaway & Reconnect

Offering spaces for focus as well as connecting with others is essential for nurturing new ideas. Resi seating and bistro-height storage support spontaneous, collaborative interactions in areas where people gather or can serve as casual breakout settings for when people need to get away.