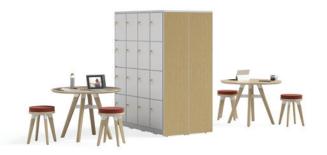

**Layout C** 4 Resi Sitting-Height Stools #1716. 2 Resi Sitting-Height Tables #1720NA. 2 Resi Storage Locker Walls #CC06.

**Layout D** 1 Resi Storage Locker Station #CC18. 3 Resi Bistro Stools #1715. 1 Resi Sitting-Height Table #1720NA. 3 Resi Sitting-Height Stools #1716.