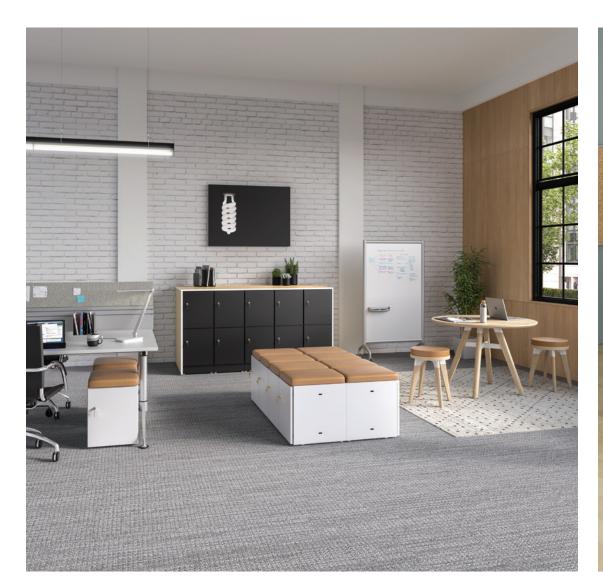

# Divide & Conquer

Resi redefines active storage with configurations that invite interaction or offer privacy. Create zones and establish boundaries between spaces. Foster collaboration with functional touchdown spaces for planned or impromptu meetings. All while keeping belongings secure and close at hand.

#### Breakaway & Reconnect

Offering spaces for focus as well as connecting with others is essential for nurturing new ideas. Resi seating and bistro-height storage support spontaneous, collaborative interactions in areas where people gather or can serve as casual breakout settings for when people need to get away.