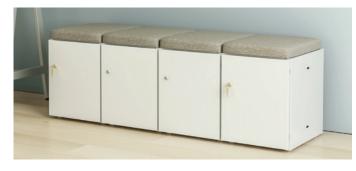

## Stash & Go

Resi Storage creatively optimizes available space while accommodating the needs of a more agile workforce.

Welcome areas become more inviting when personal items can be stashed away in locker walls. Dedicated workspaces offer more room for people to move about and interact with each other as consolidated, centrally located storage zones provide needed security for belongings.

**Resi**™ Wall Hutch MODEL #RESH72

**Resi**<sup>™</sup> Storage Locker Bench MODEL #CC01

**Resi**™ Bistro Table MODEL #1721NA

**Resi**<sup>™</sup> Sitting-Height Table MODEL #1720NA

**Resi**<sup>™</sup> Desk MODEL #RESDES3060