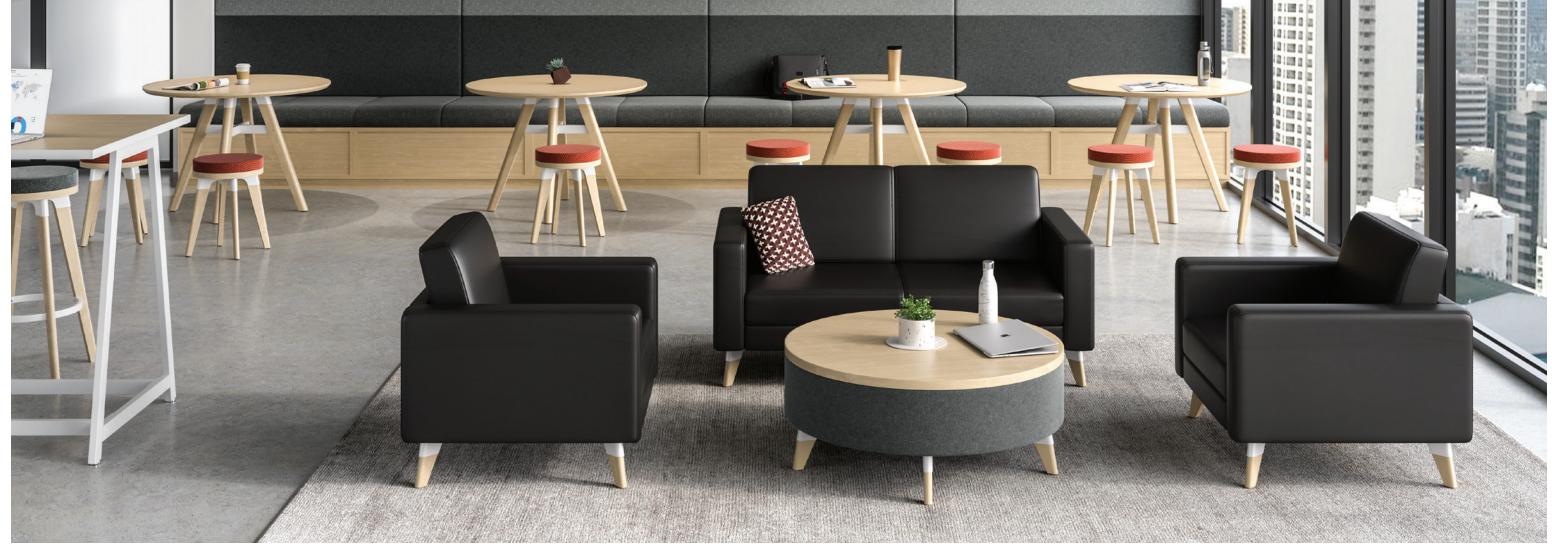

#### Breakaway & Reconnect

Offering spaces for focus as well as connecting with others is essential for nurturing new ideas. Resi seating and bistro-height storage support spontaneous, collaborative interactions in areas where people gather or can serve as casual breakout settings for when people need to get away.

**Resi**™ Ottoman with Wood Tabletop MODEL #1719

**Resi**<sup>™</sup> Ottoman MODEL #1718

**Resi**<sup>™</sup> Pedestal MODEL #RESPED

**Resi**™ Universal Power Unit MODEL #RESUPU

**Resi**™ Lounge Sofa MODEL #1730 Available In