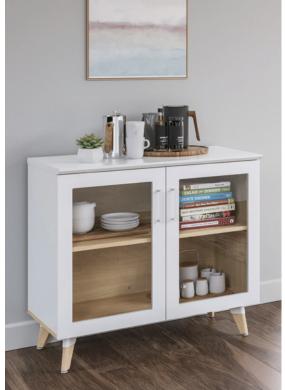

#### Sleek & Purposeful

**Resi**<sup>™</sup> Storage Locker Wall MODEL #CC06

**Resi**<sup>™</sup> Storage Dual-Height Collaborative Workstation MODEL #CC08

**Resi**™ Storage Bistro-Height Collaborative Workstation MODEL #CC10