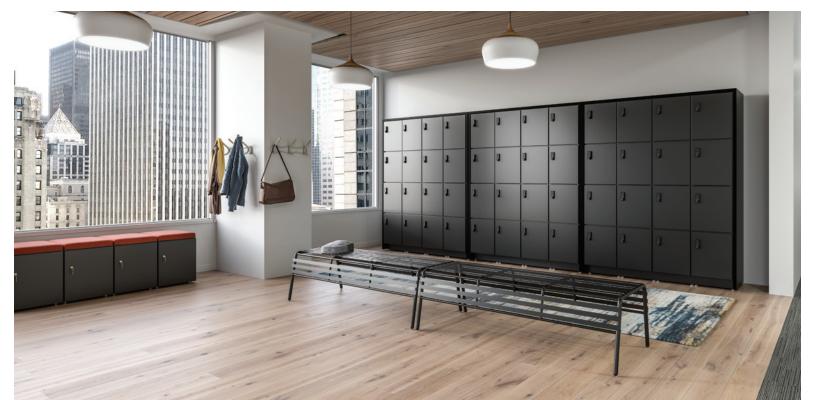

## Stash & Go

Resi Storage creatively optimizes available space while accommodating the needs of a more agile workforce.

Welcome areas become more inviting when personal items can be stashed away in locker walls. Dedicated workspaces offer more room for people to move about and interact with each other as consolidated, centrally located storage zones provide needed security for belongings.

# Divide & Conquer

Resi redefines active storage with configurations that invite interaction or offer privacy. Create zones and establish boundaries between spaces. Foster collaboration with functional touchdown spaces for planned or impromptu meetings. All while keeping belongings secure and close at hand.