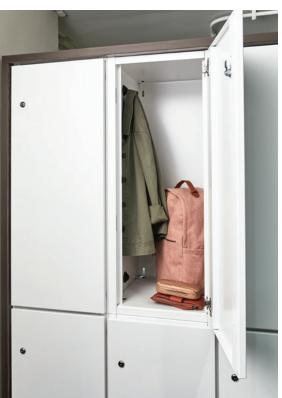

## Stash & Go

Resi Storage creatively optimizes available space while accommodating the needs of a more agile workforce.

Welcome areas become more inviting when personal items can be stashed away in locker walls. Dedicated workspaces offer more room for people to move about and interact with each other as consolidated, centrally located storage zones provide needed security for belongings.

# Divide & Conquer

Resi redefines active storage with configurations that invite interaction or offer privacy. Create zones and establish boundaries between spaces. Foster collaboration with functional touchdown spaces for planned or impromptu meetings. All while keeping belongings secure and close at hand.