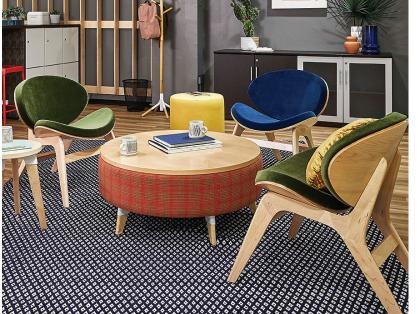

#### Breakaway & Reconnect

Offering spaces for focus as well as connecting with others is essential for nurturing new ideas. Resi seating and bistro-height storage support spontaneous, collaborative interactions in areas where people gather or can serve as casual breakout settings for when people need to get away.

**Resi**™ Coupe Chair MODEL #1714

**Resi**™ Bistro Stool MODEL #1715

**Resi**™ Sitting-Height Stool MODEL #1716

**Resi**™ Side Table MODEL #RESENDTNA

**Resi**™ Floor Light MODEL #1017BL/WH

Resi™ Desk Light MODEL #1018BL/WH