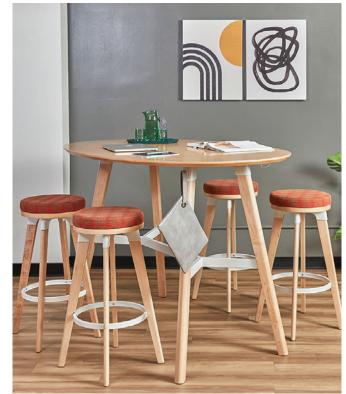

**Layout C** 4 Resi Sitting-Height Stools #1716. 2 Resi Sitting-Height Tables #1720NA. 2 Resi Storage Locker Walls #CC06.

**Layout D** 1 Resi Storage Locker Station #CC18. 3 Resi Bistro Stools #1715. 1 Resi Sitting-Height Table #1720NA. 3 Resi Sitting-Height Stools #1716.

**Resi**™ Wall Hutch MODEL #RESH72

**Resi**<sup>™</sup> Storage Locker Bench MODEL #CC01

**Resi**™ Bistro Table MODEL #1721NA

**Resi**<sup>™</sup> Sitting-Height Table MODEL #1720NA

**Resi**<sup>™</sup> Desk MODEL #RESDES3060

**Resi**™ Coupe Chair MODEL #1714

**Resi**™ Bistro Stool MODEL #1715

**Resi**™ Sitting-Height Stool MODEL #1716

**Resi**™ Side Table MODEL #RESENDTNA

**Resi**™ Floor Light MODEL #1017BL/WH

Resi™ Desk Light MODEL #1018BL/WH