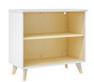

**Resi**<sup>™</sup> Storage Bistro-Height Compact Collaborative Workstation MODEL #CC11

**Resi**™ Open Storage MODEL #RESCAB36

**Resi**™ Glass Door Kits for Open Storage MODEL #RESGDRKT

**Resi**™ Laminate Door Kits for Open Storage MODEL #RESDRKT