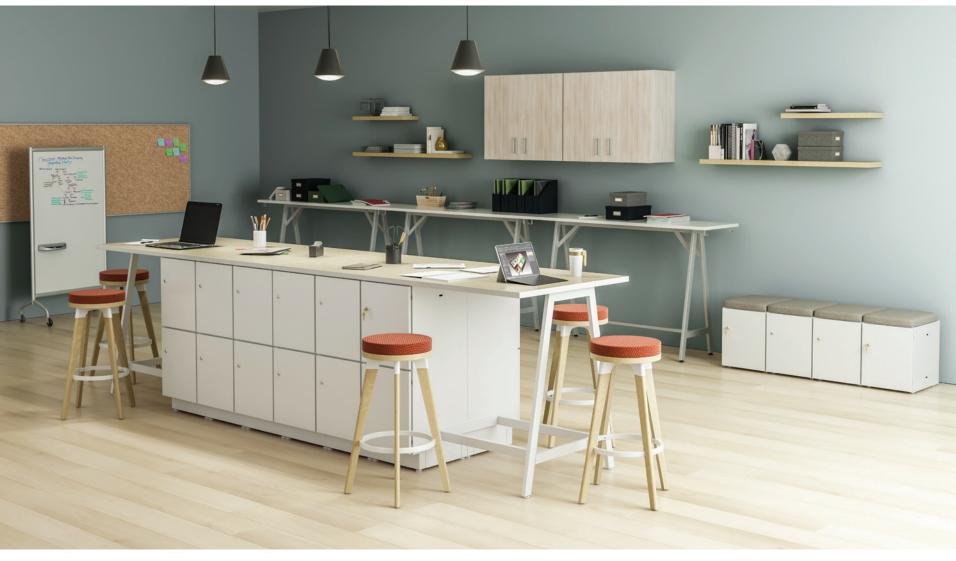

# Divide & Conquer

Resi redefines active storage with configurations that invite interaction or offer privacy. Create zones and establish boundaries between spaces. Foster collaboration with functional touchdown spaces for planned or impromptu meetings. All while keeping belongings secure and close at hand.

### Focused & Productive

When working at home or in the office, Resi desks work great alone or when supporting teaming, touchdown, and collaborative settings. The classic design, versatile selection, and convenient access to power allow you to express your unique character while staying organized and productive. So whether you're looking for timeless style or modern amenities, Resi is the choice.