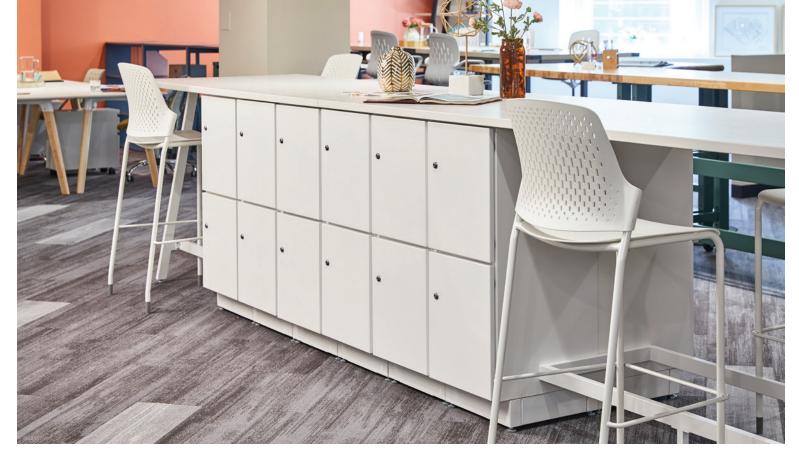

# Divide & Conquer

Resi redefines active storage with configurations that invite interaction or offer privacy. Create zones and establish boundaries between spaces. Foster collaboration with functional touchdown spaces for planned or impromptu meetings. All while keeping belongings secure and close at hand.

#### Breakaway & Reconnect

Offering spaces for focus as well as connecting with others is essential for nurturing new ideas. Resi seating and bistro-height storage support spontaneous, collaborative interactions in areas where people gather or can serve as casual breakout settings for when people need to get away.