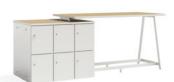

**Layout A** 1 Resi Storage Dual-Height Collaborative Workstation #CC08. 2 Resi Storage Locker Benches #CC01. 3 Resi Bistro Stools #1715.

**Layout B** 2 Resi Storage Compact Workstations #CC11. 6 Resi Bistro Stools #1715.

#### Sleek & Purposeful

**Resi**<sup>™</sup> Storage Locker Wall MODEL #CC06

**Resi**<sup>™</sup> Storage Dual-Height Collaborative Workstation MODEL #CC08

**Resi**™ Storage Bistro-Height Collaborative Workstation MODEL #CC10