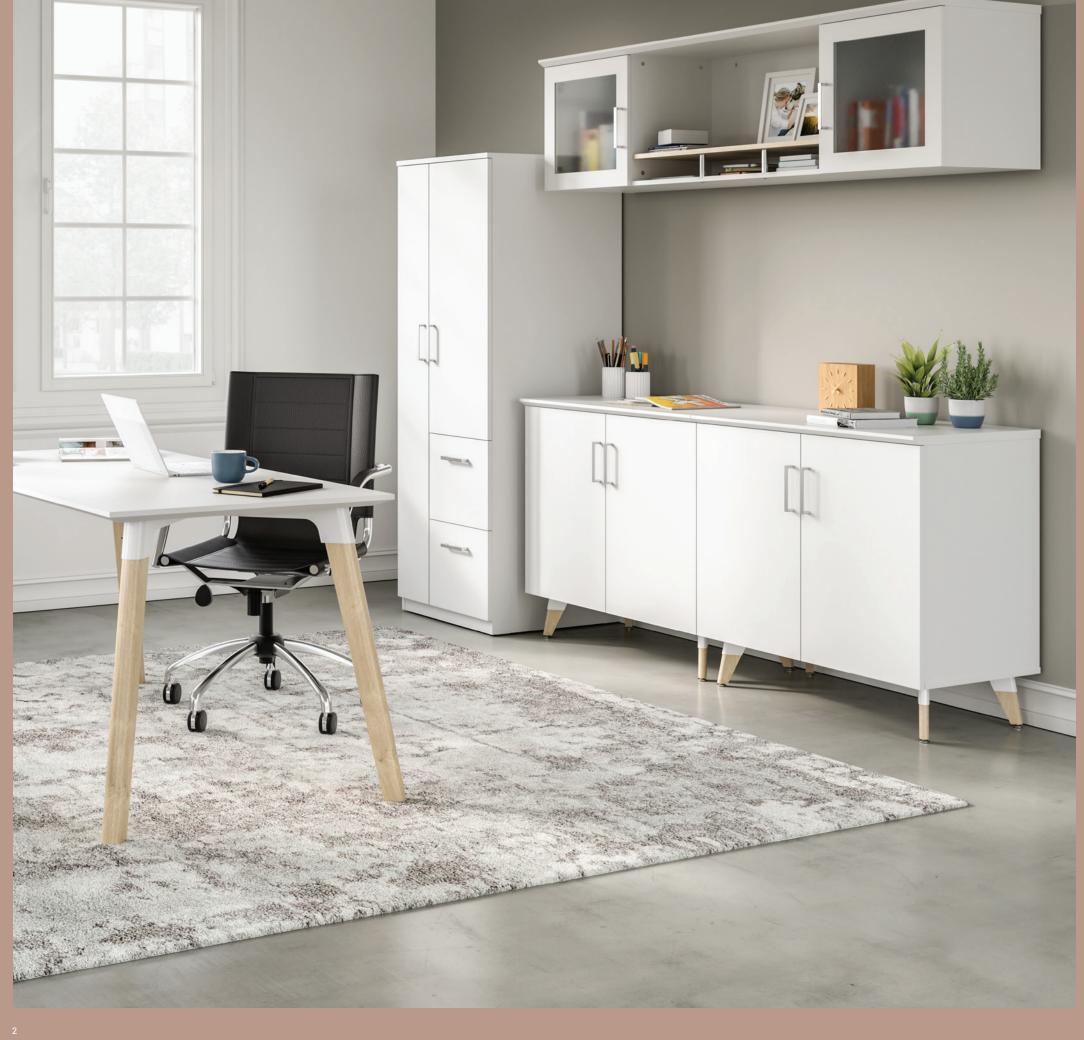

### Focused & Productive

When working at home or in the office, Resi desks work great alone or when supporting teaming, touchdown, and collaborative settings. The classic design, versatile selection, and convenient access to power allow you to express your unique character while staying organized and productive. So whether you're looking for timeless style or modern amenities, Resi is the choice.

**Resi**™ Wall Hutch MODEL #RESH72

**Resi**<sup>™</sup> Storage Locker Bench MODEL #CC01

**Resi**™ Bistro Table MODEL #1721NA

**Resi**<sup>™</sup> Sitting-Height Table MODEL #1720NA

**Resi**<sup>™</sup> Desk MODEL #RESDES3060

Resi™ Glass Door Kits for Wall Hutch MODEL #RESHGDRKT

**Resi**<sup>™</sup> Laminate Door Kits for Wall Hutch MODEL #RESHDRKT

**Resi**<sup>™</sup> Wardrobe MODEL #RESWRDWH

**Resi**<sup>™</sup> Under Cabinet Light MODEL #1019WH