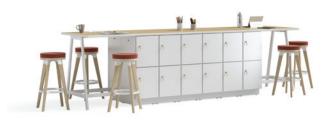

**Layout A** 1 Resi Storage Dual-Height Collaborative Workstation #CC08. 2 Resi Storage Locker Benches #CC01. 3 Resi Bistro Stools #1715.

**Layout B** 2 Resi Storage Compact Workstations #CC11. 6 Resi Bistro Stools #1715.