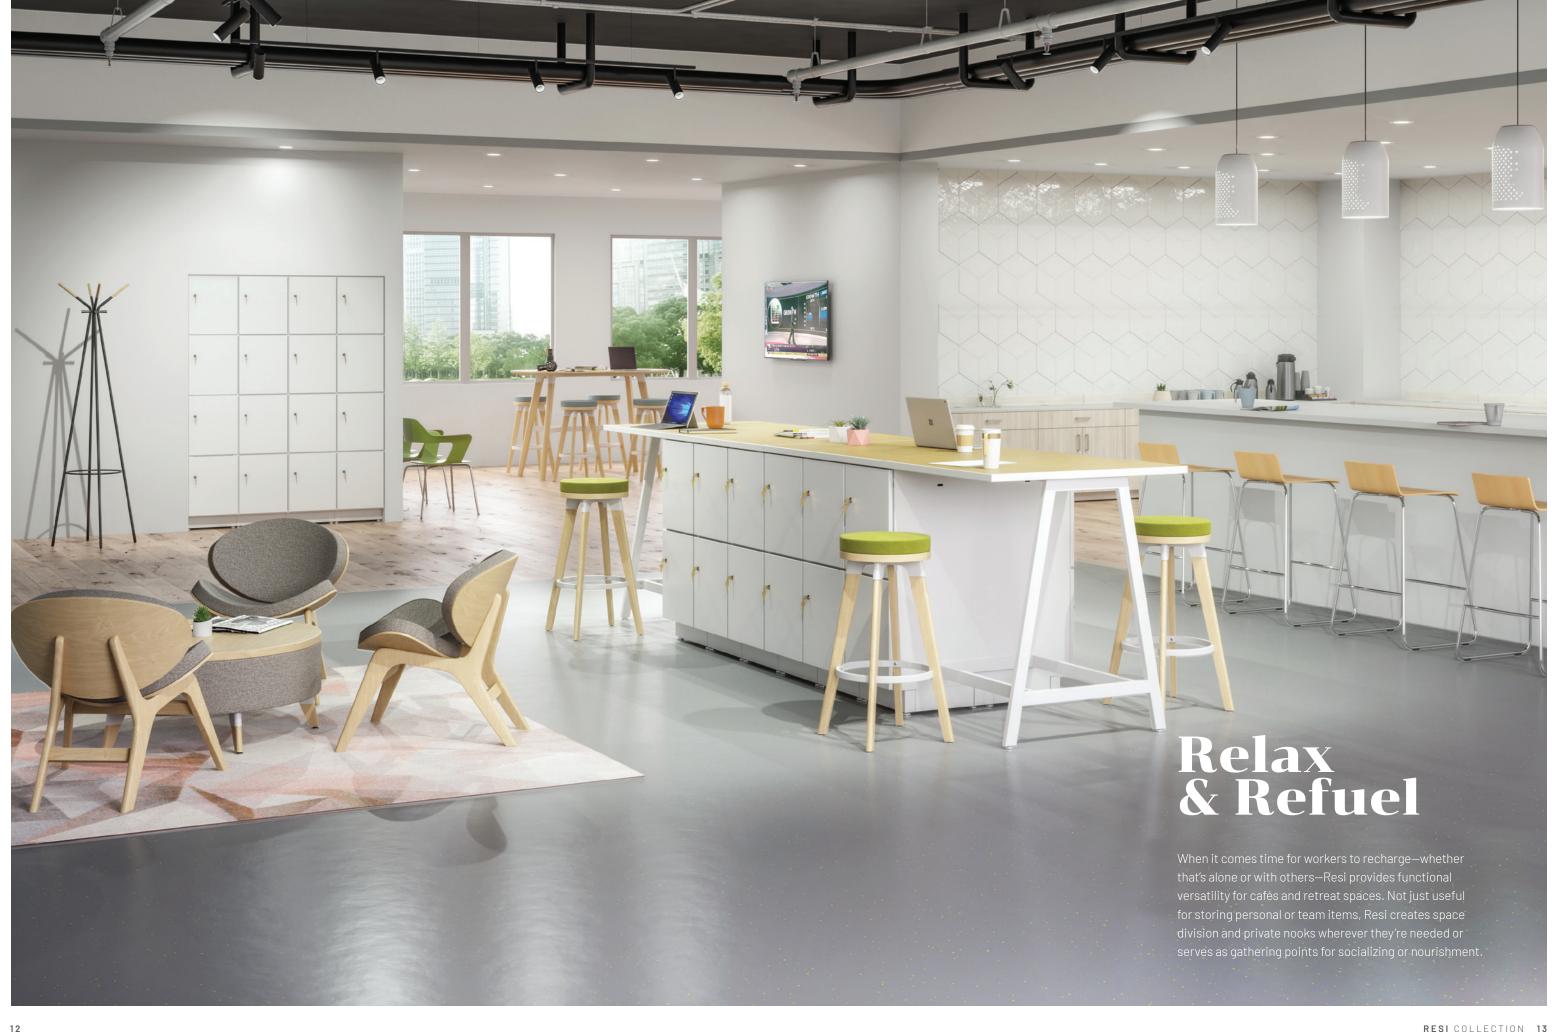

## Stash & Go

Resi Storage creatively optimizes available space while accommodating the needs of a more agile workforce.

Welcome areas become more inviting when personal items can be stashed away in locker walls. Dedicated workspaces offer more room for people to move about and interact with each other as consolidated, centrally located storage zones provide needed security for belongings.

# Divide & Conquer

Resi redefines active storage with configurations that invite interaction or offer privacy. Create zones and establish boundaries between spaces. Foster collaboration with functional touchdown spaces for planned or impromptu meetings. All while keeping belongings secure and close at hand.