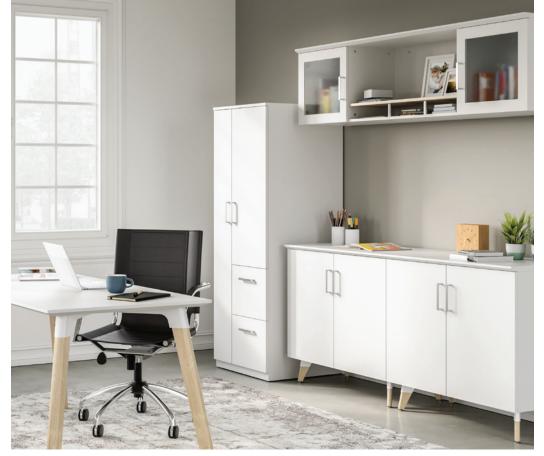

#### Sleek & Purposeful

**Resi**<sup>™</sup> Storage Locker Wall MODEL #CC06

**Resi**<sup>™</sup> Storage Dual-Height Collaborative Workstation MODEL #CC08

**Resi**™ Storage Bistro-Height Collaborative Workstation MODEL #CC10

**Resi**<sup>™</sup> Storage Bistro-Height Compact Collaborative Workstation MODEL #CC11

**Resi**™ Open Storage MODEL #RESCAB36

**Resi**™ Glass Door Kits for Open Storage MODEL #RESGDRKT

**Resi**™ Laminate Door Kits for Open Storage MODEL #RESDRKT

**Resi**™ Wall Hutch MODEL #RESH72

**Resi**<sup>™</sup> Storage Locker Bench MODEL #CC01

**Resi**™ Bistro Table MODEL #1721NA

**Resi**<sup>™</sup> Sitting-Height Table MODEL #1720NA

**Resi**<sup>™</sup> Desk MODEL #RESDES3060

Resi™ Glass Door Kits for Wall Hutch MODEL #RESHGDRKT

**Resi**<sup>™</sup> Laminate Door Kits for Wall Hutch MODEL #RESHDRKT

**Resi**<sup>™</sup> Wardrobe MODEL #RESWRDWH

**Resi**<sup>™</sup> Under Cabinet Light MODEL #1019WH