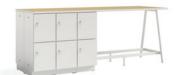

**Layout E** 1 Resi Storage Locker Bench #CC01. Even Dual Sided Workstation w/ Slatwall Divide. 4 Flaunt Manager Chairs #3456BL. 2 Steel Mini Pedestal #LDSPEDG5.

**Layout F** 2 Resi 36" Cube Lockers #CCL36C. 1 Resi Storage Locker Bench #CC01. 2 Resi Coupe Chairs #1714. 1 Resi Ottoman #1719. 1 Resi Sitting-Height Table #1720NA. 3 Resi Sitting-Height Stools #1716.

**Resi**<sup>™</sup> Storage Bistro-Height Compact Collaborative Workstation MODEL #CC11

**Resi**™ Open Storage MODEL #RESCAB36

**Resi**™ Glass Door Kits for Open Storage MODEL #RESGDRKT

**Resi**™ Laminate Door Kits for Open Storage MODEL #RESDRKT