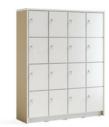

#### Sleek & Purposeful

**Resi**<sup>™</sup> Storage Locker Wall MODEL #CC06

**Resi**<sup>™</sup> Storage Dual-Height Collaborative Workstation MODEL #CC08

**Resi**™ Storage Bistro-Height Collaborative Workstation MODEL #CC10

**Resi**<sup>™</sup> Storage Bistro-Height Compact Collaborative Workstation MODEL #CC11

**Resi**™ Open Storage MODEL #RESCAB36

**Resi**™ Glass Door Kits for Open Storage MODEL #RESGDRKT

**Resi**™ Laminate Door Kits for Open Storage MODEL #RESDRKT