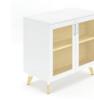

#### Sleek & Purposeful

**Resi**<sup>™</sup> Storage Locker Wall MODEL #CC06

**Resi**<sup>™</sup> Storage Dual-Height Collaborative Workstation MODEL #CC08

**Resi**™ Storage Bistro-Height Collaborative Workstation MODEL #CC10