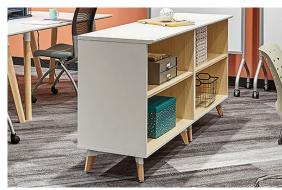

**Resi**<sup>™</sup> Storage Bistro-Height Compact Collaborative Workstation MODEL #CC11

**Resi**™ Open Storage MODEL #RESCAB36

**Resi**™ Glass Door Kits for Open Storage MODEL #RESGDRKT

**Resi**™ Laminate Door Kits for Open Storage MODEL #RESDRKT