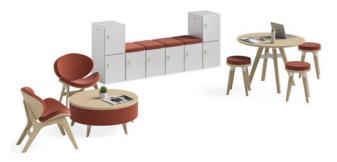

**Layout C** 4 Resi Sitting-Height Stools #1716. 2 Resi Sitting-Height Tables #1720NA. 2 Resi Storage Locker Walls #CC06.

**Layout D** 1 Resi Storage Locker Station #CC18. 3 Resi Bistro Stools #1715. 1 Resi Sitting-Height Table #1720NA. 3 Resi Sitting-Height Stools #1716.

**Layout E** 1 Resi Storage Locker Bench #CC01. Even Dual Sided Workstation w/ Slatwall Divide. 4 Flaunt Manager Chairs #3456BL. 2 Steel Mini Pedestal #LDSPEDG5.

**Layout F** 2 Resi 36" Cube Lockers #CCL36C. 1 Resi Storage Locker Bench #CC01. 2 Resi Coupe Chairs #1714. 1 Resi Ottoman #1719. 1 Resi Sitting-Height Table #1720NA. 3 Resi Sitting-Height Stools #1716.