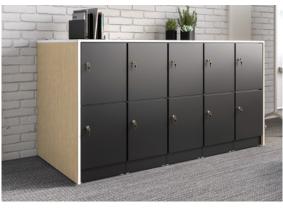

## Stash & Go

Resi Storage creatively optimizes available space while accommodating the needs of a more agile workforce.

Welcome areas become more inviting when personal items can be stashed away in locker walls. Dedicated workspaces offer more room for people to move about and interact with each other as consolidated, centrally located storage zones provide needed security for belongings.