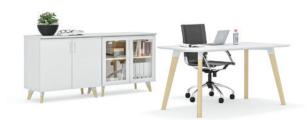

### Focused & Productive

When working at home or in the office, Resi desks work great alone or when supporting teaming, touchdown, and collaborative settings. The classic design, versatile selection, and convenient access to power allow you to express your unique character while staying organized and productive. So whether you're looking for timeless style or modern amenities, Resi is the choice.