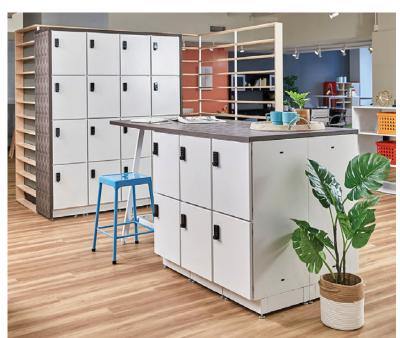

# Divide & Conquer

Resi redefines active storage with configurations that invite interaction or offer privacy. Create zones and establish boundaries between spaces. Foster collaboration with functional touchdown spaces for planned or impromptu meetings. All while keeping belongings secure and close at hand.

#### Sleek & Purposeful

**Resi**<sup>™</sup> Storage Locker Wall MODEL #CC06

**Resi**<sup>™</sup> Storage Dual-Height Collaborative Workstation MODEL #CC08

**Resi**™ Storage Bistro-Height Collaborative Workstation MODEL #CC10