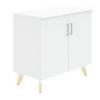

**Resi**<sup>™</sup> Storage Bistro-Height Compact Collaborative Workstation MODEL #CC11

**Resi**™ Open Storage MODEL #RESCAB36

**Resi**™ Glass Door Kits for Open Storage MODEL #RESGDRKT

**Resi**™ Laminate Door Kits for Open Storage MODEL #RESDRKT