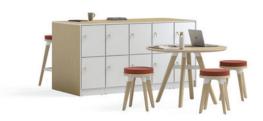

**Layout C** 4 Resi Sitting-Height Stools #1716. 2 Resi Sitting-Height Tables #1720NA. 2 Resi Storage Locker Walls #CC06.

**Layout D** 1 Resi Storage Locker Station #CC18. 3 Resi Bistro Stools #1715. 1 Resi Sitting-Height Table #1720NA. 3 Resi Sitting-Height Stools #1716.