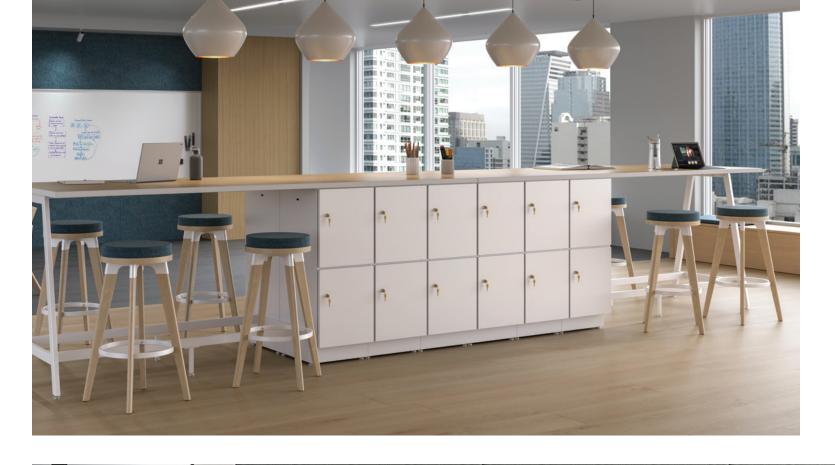

# Divide & Conquer

Resi redefines active storage with configurations that invite interaction or offer privacy. Create zones and establish boundaries between spaces. Foster collaboration with functional touchdown spaces for planned or impromptu meetings. All while keeping belongings secure and close at hand.

#### Breakaway & Reconnect

Offering spaces for focus as well as connecting with others is essential for nurturing new ideas. Resi seating and bistro-height storage support spontaneous, collaborative interactions in areas where people gather or can serve as casual breakout settings for when people need to get away.