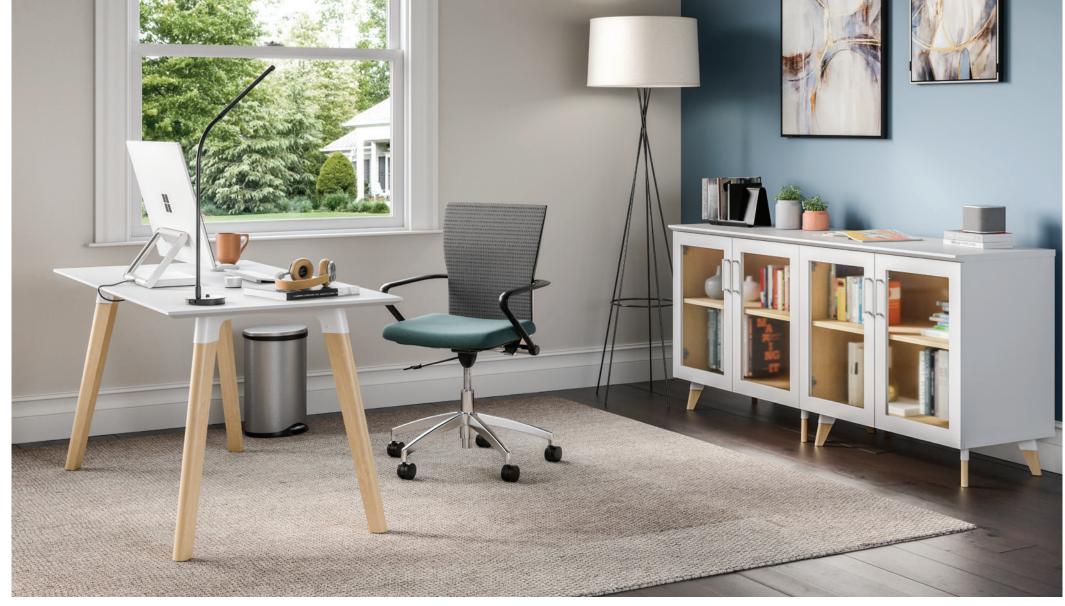

### Focused & Productive

When working at home or in the office, Resi desks work great alone or when supporting teaming, touchdown, and collaborative settings. The classic design, versatile selection, and convenient access to power allow you to express your unique character while staying organized and productive. So whether you're looking for timeless style or modern amenities, Resi is the choice.

**Resi**™ Wall Hutch MODEL #RESH72

**Resi**<sup>™</sup> Storage Locker Bench MODEL #CC01

**Resi**™ Bistro Table MODEL #1721NA

**Resi**<sup>™</sup> Sitting-Height Table MODEL #1720NA

**Resi**<sup>™</sup> Desk MODEL #RESDES3060