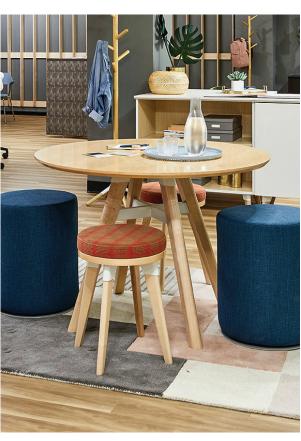

**Layout C** 4 Resi Sitting-Height Stools #1716. 2 Resi Sitting-Height Tables #1720NA. 2 Resi Storage Locker Walls #CC06.

**Layout D** 1 Resi Storage Locker Station #CC18. 3 Resi Bistro Stools #1715. 1 Resi Sitting-Height Table #1720NA. 3 Resi Sitting-Height Stools #1716.

**Purposeful details**, such as angled legs, functional footrests, and cushioned tops, provide comfort while maximizing space.