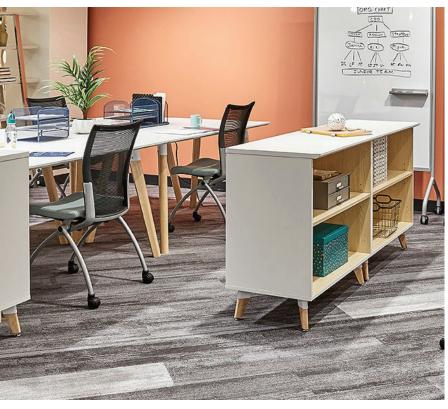

# Divide & Conquer

Resi redefines active storage with configurations that invite interaction or offer privacy. Create zones and establish boundaries between spaces. Foster collaboration with functional touchdown spaces for planned or impromptu meetings. All while keeping belongings secure and close at hand.

#### Breakaway & Reconnect

Offering spaces for focus as well as connecting with others is essential for nurturing new ideas. Resi seating and bistro-height storage support spontaneous, collaborative interactions in areas where people gather or can serve as casual breakout settings for when people need to get away.