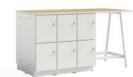

**Layout A** 1 Resi Storage Dual-Height Collaborative Workstation #CC08. 2 Resi Storage Locker Benches #CC01. 3 Resi Bistro Stools #1715.

**Layout B** 2 Resi Storage Compact Workstations #CC11. 6 Resi Bistro Stools #1715.