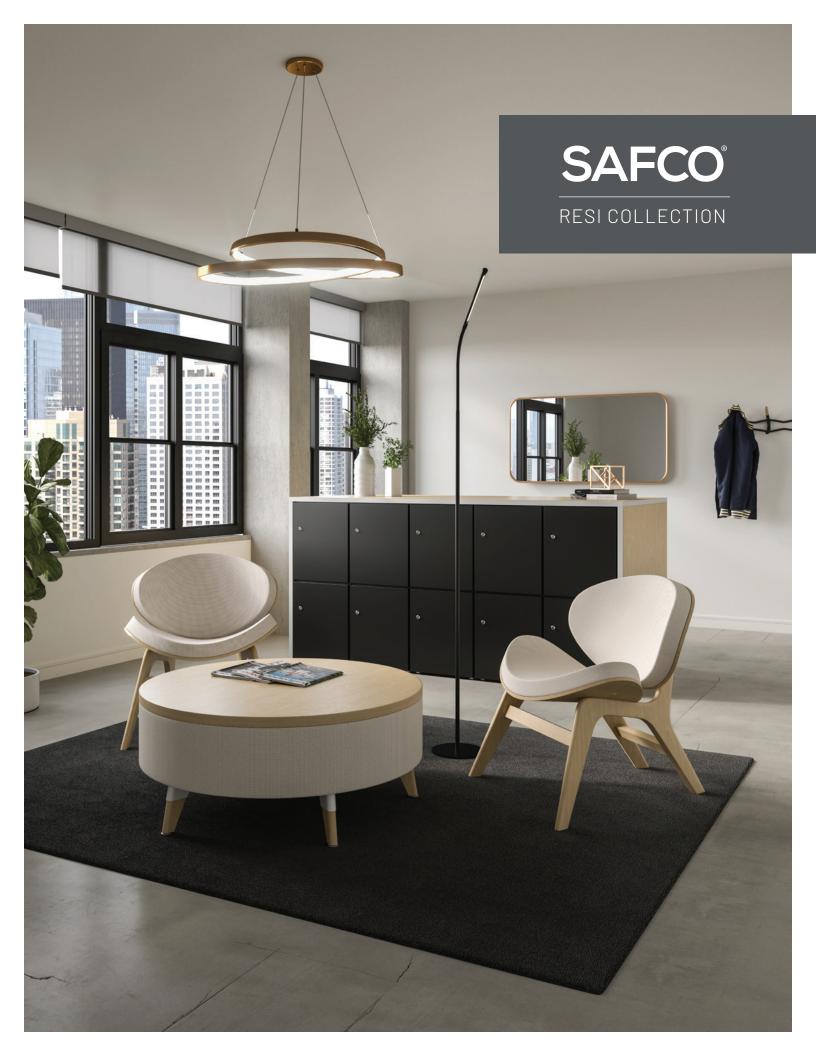

#### Planning for Performance

## Stash & Go

Resi Storage creatively optimizes available space while accommodating the needs of a more agile workforce.

Welcome areas become more inviting when personal items can be stashed away in locker walls. Dedicated workspaces offer more room for people to move about and interact with each other as consolidated, centrally located storage zones provide needed security for belongings.

#### Breakaway & Reconnect

Offering spaces for focus as well as connecting with others is essential for nurturing new ideas. Resi seating and bistro-height storage support spontaneous, collaborative interactions in areas where people gather or can serve as casual breakout settings for when people need to get away.

**Purposeful details**, such as angled legs, functional footrests, and cushioned tops, provide comfort while maximizing space.