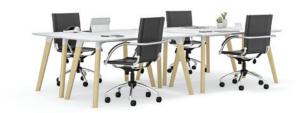

**Layout 6** 1 Resi Desk #RESDES3060.1 Flaunt Manager Chair #3456BL.1 Resi Open Storage #RESCAB36 with Laminate Door Kits #RESDRKT.1 Resi Open Storage with Glass Door Kits #RESGDRKT.

**Layout H** 4 Resi Desk #RESDES3060. 4 Flaunt Manager Chairs #3456BL