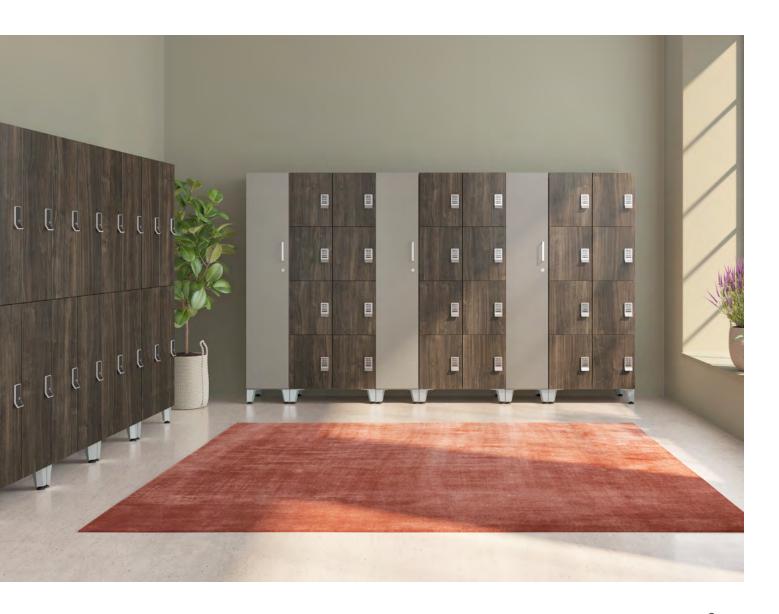

### HOLD IT RIGHT THERE

Work happens just about anywhere and everywhere. And today's workers are always on the move. That's why Contain storage lockers and wardrobes are the ideal stow and go solution for collaborative and open areas. Contain not only offers centralized personal storage for mobile workers but also can pull double duty by defining spaces and establishing work zones—making it the ultimate multi-tasker.

#### A. DIVIDE AND CONQUER

Use wardrobes and lockers together to divide space and create neighborhoods within an open plan.

#### C. LOCKED AND LOADED

Belongings stay safe and secure with lock options that include Standard, Keypad and RFID with integrated handles.

#### D. PULL IT TOGETHER

Get just the right look with arch, square, radius, linear, and integral pull styles.

#### E. IN FINE FORM

Store in style with Quad, Double, or Cubby locker options and laminate or metal fronts.

#### F. FIND YOUR FOOTING

Plinth base styles and a footed option keeps your storage grounded in reality—and on the floor.