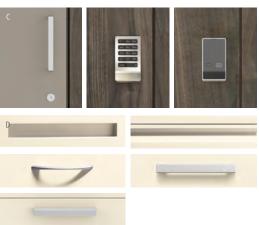

#### C. LOCKED AND LOADED

Belongings stay safe and secure with lock options that include Standard, Keypad and RFID with integrated handles.

#### D. PULL IT TOGETHER

Get just the right look with arch, square, radius, linear, and integral pull styles.