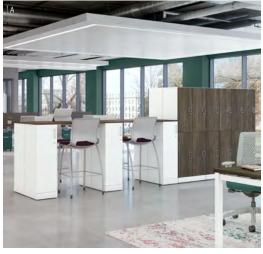

### HOLD IT RIGHT THERE

Work happens just about anywhere and everywhere. And today's workers are always on the move. That's why Contain storage lockers and wardrobes are the ideal stow and go solution for collaborative and open areas. Contain not only offers centralized personal storage for mobile workers but also can pull double duty by defining spaces and establishing work zones—making it the ultimate multi-tasker.

#### A. DIVIDE AND CONQUER

Use wardrobes and lockers together to divide space and create neighborhoods within an open plan.