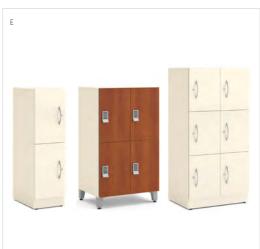

#### E. IN FINE FORM

Store in style with Quad, Double, or Cubby locker options and laminate or metal fronts.